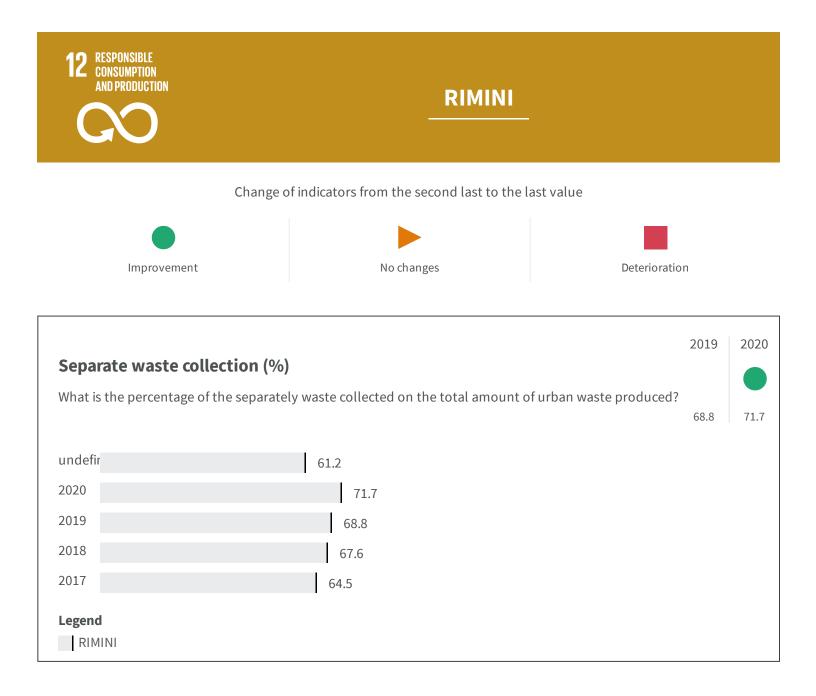

| Urban waste pro      | duction (Kg)                                    | 2019   | 2020   |
|----------------------|-------------------------------------------------|--------|--------|
| How many kg of urban | n waste are produced every year per inhabitant? | 771.40 | 688.51 |
| 2020                 | 688.51                                          |        |        |
| 2019                 | 771.40                                          |        |        |
| 2018                 | 764.77                                          |        |        |
| 2017                 | 743.58                                          |        |        |
| 2016                 | 753.82                                          |        |        |
| Legend<br>RIMINI     |