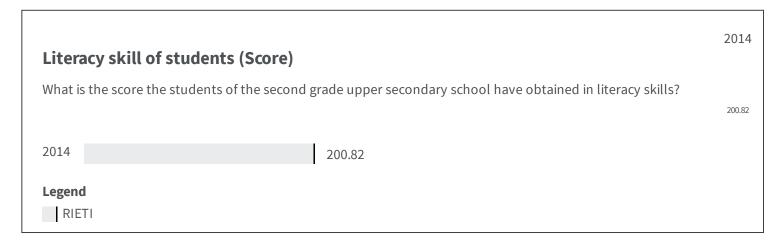

Change of indicators from the second last to the last value



Under 3 year olds in early childhood education and care services (%)

What is the percentage of children under 3 years who are looked after in day-care facilities?

10.75

Legend
RIETI



| Numerical skill of students (Score)                                                                          | 2014   |
|--------------------------------------------------------------------------------------------------------------|--------|
| What is the score the students of the second grade upper secondary school have obtained in numerical skills? | 187.91 |
| 2014 187.91                                                                                                  |        |
| Legend RIETI                                                                                                 |        |
|                                                                                                              |        |

Lower secondary completion rate (%)

What is the percentage of st