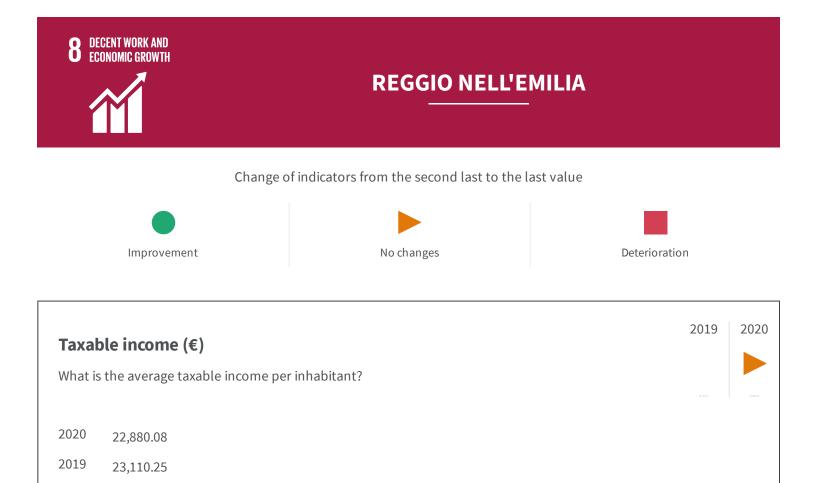

2018

2017

2016

Legend

23,139.06

22,591.49

22,622.65

REGGIO NELL'EMILIA

| Youth not in employment, education or training (NEET) (%)                                                                                                                 | 2019  | 2020  |
|---------------------------------------------------------------------------------------------------------------------------------------------------------------------------|-------|-------|
| What is the percentage of youth aged 15-29 who are not in employment, in education or training on the total of the youth aged 15-29?                                      | 12.40 | 15,3  |
| 2020 15,3