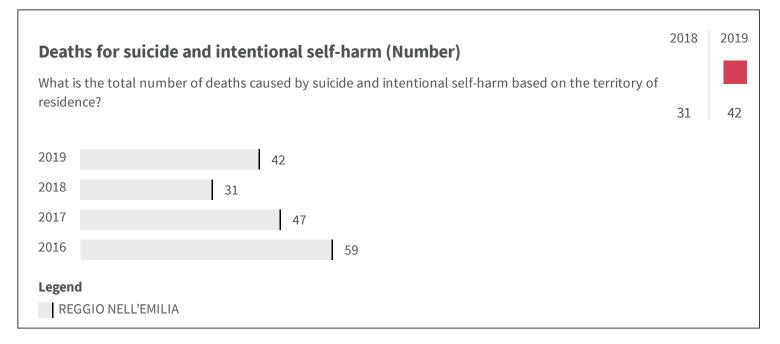

|             | 6.7  | 6.6  |
| 2019                                                                                                                               | 6.6         |      |      |
| 2017                                                                                                                               | 6.7         |      |      |
| 2016                                                                                                                               | 7.0         |      |      |
| Legend<br>REGGIO NELL'EMILIA                                                                                                       |             |      |      |