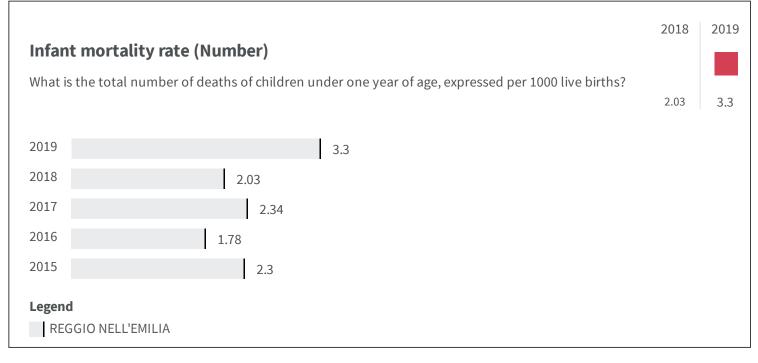

|             | 6.7  | 6.6  |
| 2019                                                                                                                               | 6.6         |      |      |
| 2017                                                                                                                               | 6.7         |      |      |
| 2016                                                                                                                               | 7.0         |      |      |
| Legend<br>REGGIO NELL'EMILIA                                                                                                       |             |      |      |