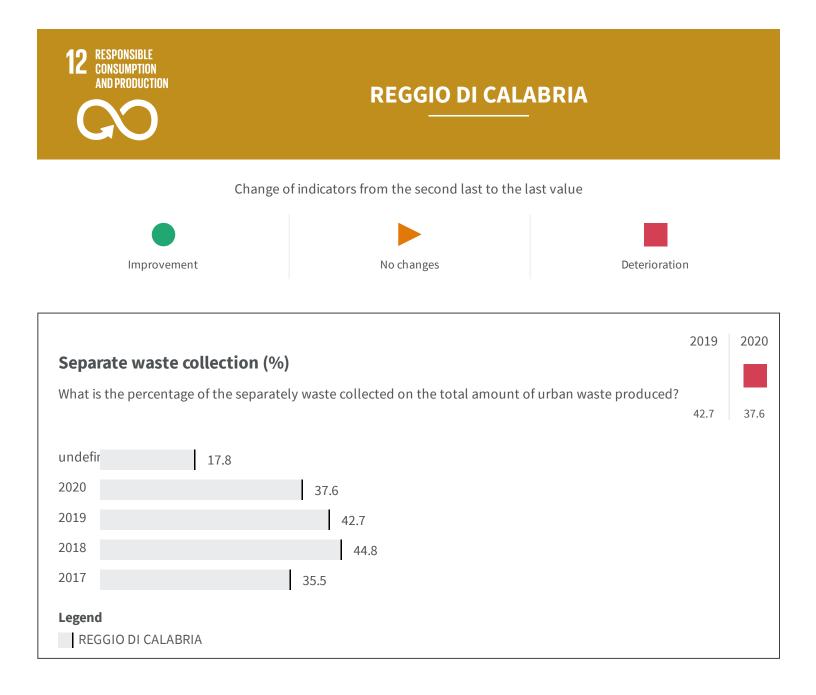

| 2019<br>Urban waste production (Kg)                                | 2020   |  |  |  |  |
|--------------------------------------------------------------------|--------|--|--|--|--|
| How many kg of urban waste are produced every year per inhabitant? |        |  |  |  |  |
| 405.80                                                             | 314.47 |  |  |  |  |
| 2020 314.47                                                        |        |  |  |  |  |
| 2019 405.80                                                        |        |  |  |  |  |
| 2018 409.17                                                        |        |  |  |  |  |
| 2017 427.36                                                        |        |  |  |  |  |
| 2016 448.51