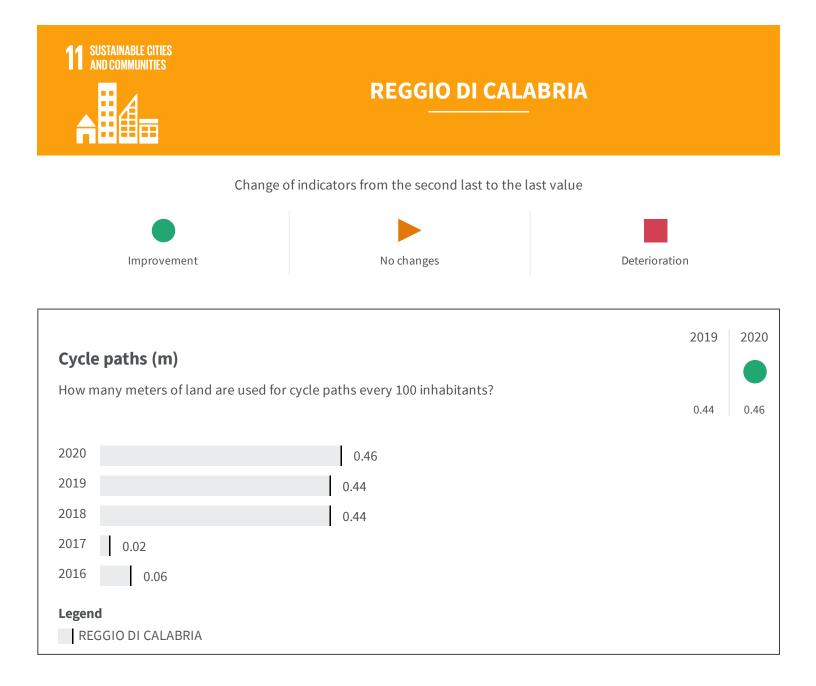

|                                                                                             |      | 2019 | 2020 |
|---------------------------------------------------------------------------------------------|------|------|------|
| <b>PM2,5 levels (μg/m3)</b><br>How much μg/m3 of PM2,5 is registered on average every year? |      |      |      |
|                                                                                             |      | 11.4 | 9.90 |
| 2020                                                                                        | 9.90 |      |      |
| 2019                                                                                        | 11.4 |      |      |
| 2018                                                                                        |