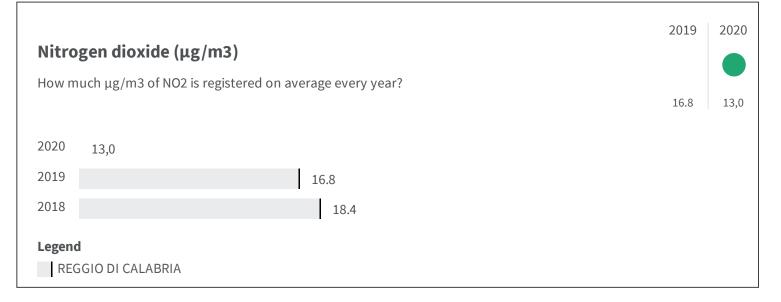

-----|---------------------------------------------------------|------|------|
| How many exposed citizens for noise pollution presented complaints? | are there every 100.000 inhabitants on the basis of the | 3.3  | 13.1 |
| 2019                                                                | 13.1                                                    |      |      |
| 2018 3.3                                                            |                                                         |      |      |
| 2017 2.7                                                            |                                                         |      |      |
| Legend<br>REGGIO DI CALABRIA                                        |                                                         |      |      |



| <b>Road surface for pedestrians (m2)</b><br>How many square meters of road surface per inhabitant are designed for pedestrians? |  |
|---------------------------------------------------------------------------------------------------------------------------------|--|
|                                                                                                                                 |  |
| 2018 0.077                                                                                                                      |  |
| 0.013                                                                                                                           |  |
| 2016 0.010