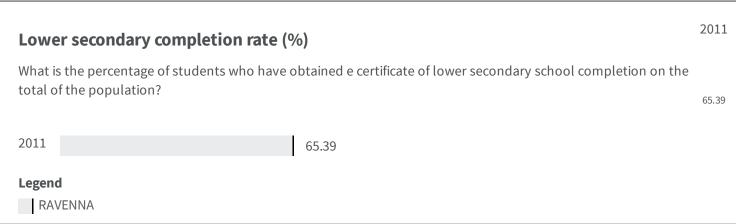

## Early childhood educational facilities (%) What is the percentage of the population 0-16 who is registered at a day-care facility, baby-parking, pre-school, first grade or a regular course of study on the total of the population 0-16? 86.20 Legend RAVENNA