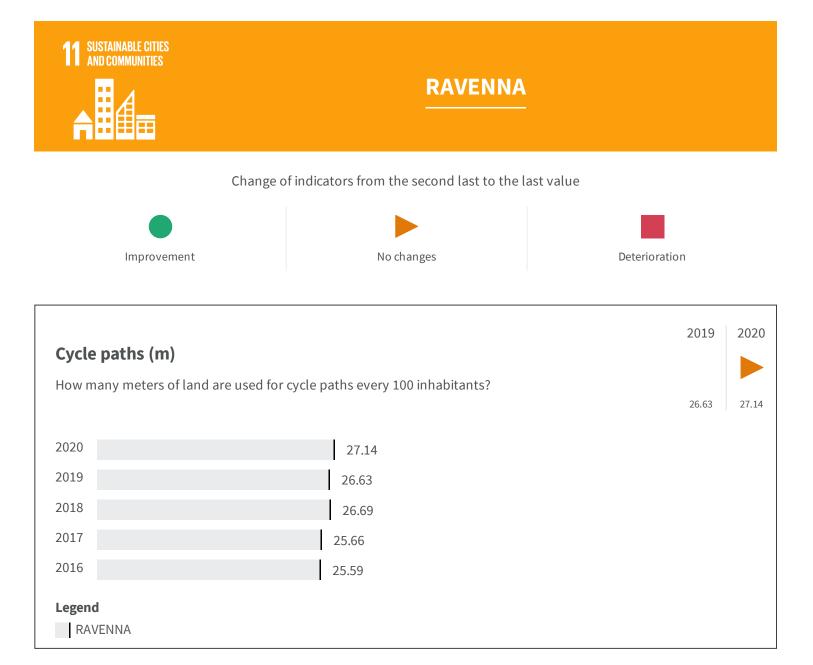

| Road surface for pedestrians (m2)                                                   |       |       | 2019  |
|-------------------------------------------------------------------------------------|-------|-------|-------|
| How many square meters of road surface per inhabitant are designed for pedestrians? |       | 0.452 | 0.451 |
| 2019                                                                                | 0.451 |       |       |
| 2018                                                                                | 0.452 |       |       |
| 2017                                                                                | 0.412 |       |       |
| 2016                                                                                | 0.385 |       |       |
| 2015                                                                                | 0.369 |       |       |
| Legend<br>RAVENNA                                                                   |       |       |       |