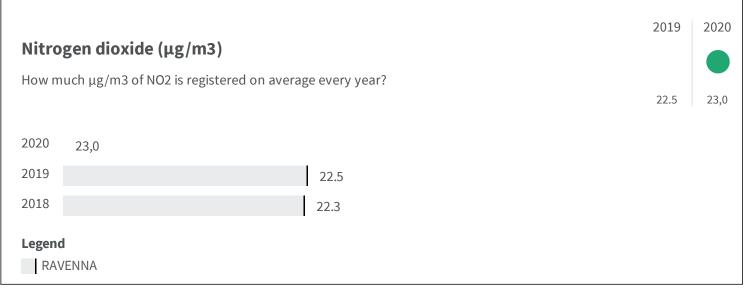

-|--------------------------------------------------------|------|------|
| How many exposed citizens for noise pollution a presented complaints? | re there every 100.000 inhabitants on the basis of the | 30.9 | 35.9 |
| 2019                                                                  | 35.9                                                   |      |      |
| 2018 30.9                                                             |                                                        |      |      |
| 2017 32                                                               | 2.7                                                    |      |      |
| Legend<br>RAVENNA                                                     |                                                        |      |      |



| Road surface for pedestrians (m2)                                                   |       |       | 2019  |
|-------------------------------------------------------------------------------------|-------|-------|-------|
| How many square meters of road surface per inhabitant are designed for pedestrians? |       | 0.452 | 0.451 |
| 2019                                                                                | 0.451 |       |       |
| 2018                                                                                | 0.452 |       |       |
| 2017                                                                                | 0.412 |       |       |
| 2016                                                                                | 0.385 |       |       |
| 2015