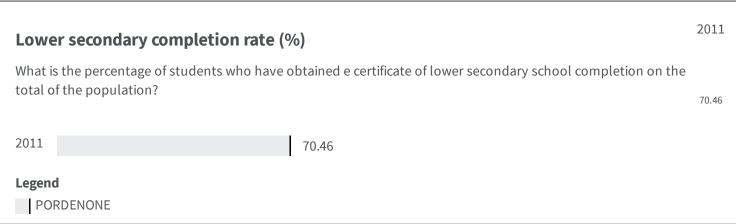

school have obtained in literacy skills? 203.38 Legend PORDENONE

| Numerical skill of students (Score)                                                                          | 2014   |
|--------------------------------------------------------------------------------------------------------------|--------|
| What is the score the students of the second grade upper secondary school have obtained in numerical skills? | 213.08 |
| 2014 213.08                                                                                                  |        |
| Legend PORDENONE                                                                                             |        |
|                                                                                                              | 2011   |



## Early childhood educational facilities (%) What is the percentage of the population 0-16 who is registered at a day-care facility, baby-parking, pre-school, first grade or a regular course of study on the total of the population 0-16? 84.98 Legend PORDENONE