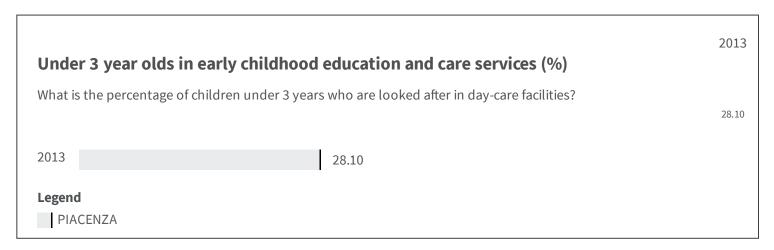

## Early childhood educational facilities (%) What is the percentage of the population 0-16 who is registered at a day-care facility, baby-parking, pre-school, first grade or a regular course of study on the total of the population 0-16? 84.75 Legend PIACENZA