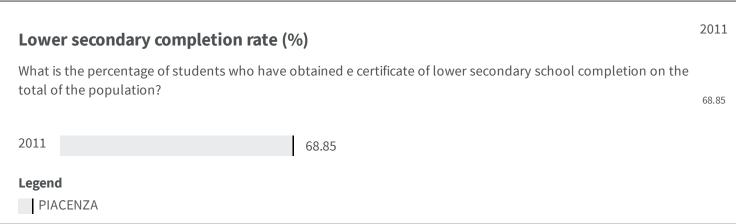

y school have obtained in literacy skills? 201.03 Legend PIACENZA

| Numerical skill of students (Score)                                                                          | 2014   |
|--------------------------------------------------------------------------------------------------------------|--------|
| What is the score the students of the second grade upper secondary school have obtained in numerical skills? | 211.76 |
| 2014 211.76                                                                                                  |        |
| Legend PIACENZA                                                                                              |        |
|                                                                                                              |        |



## Early childhood educational facilities (%) What is the percentage of the population 0-16 who is registered at a day-care facility, baby-parking, pre-school, first grade or a regular course of study on the total of the population 0-16? 84.75 Legend PIACENZA