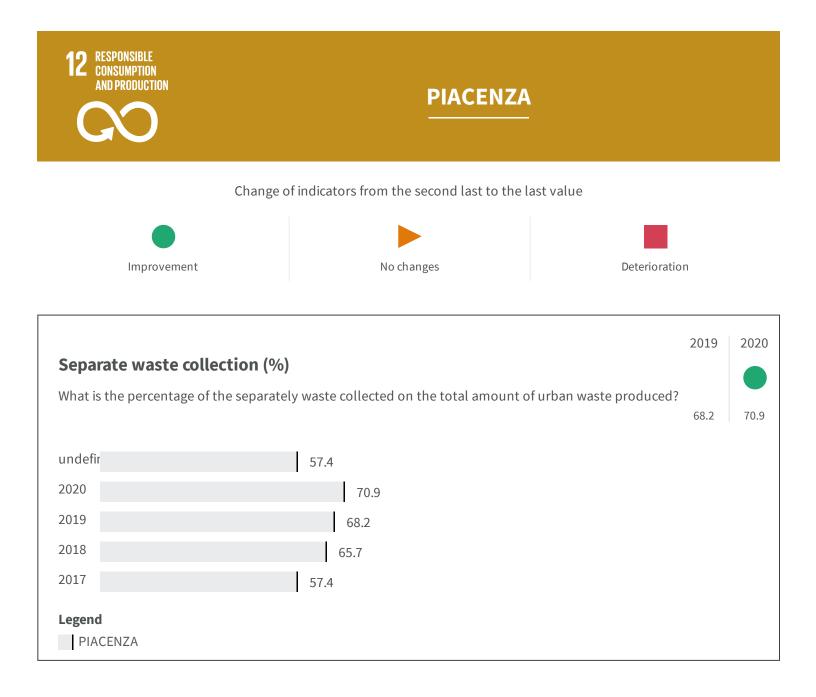

| Urban waste production (Kg)                                                                             |        | 2019   | 2020   |
|---------------------------------------------------------------------------------------------------------|--------|--------|--------|
| How many kg of urban waste are produced every year per inhabitant?                                      |        |        |        |
|                                                                                                         |        | 748.44 | 723.64 |
| 2020 72                                                                                                 | 23.64  |        |        |
| 2019                                                                                                    | 748.44 |        |        |
| 2018                                                                                                    | 785.27 |        |        |
| 2017 7                                                                                                  | 734.46 |        |        |
| 2016 7                                                                                                  | 28.05  |        |        |
| Legend                                                                                                  |        |        |        |
| PIACENZA                                                                                                |        |        |        |
|                                                                                                         |        |        |        |
| Residential waste collection (%)                                                                        |        | 2018   | 2019   |
| What is the percentage of the population served by the residential waste collection on the total of the |        |        |        |
| population?                                                                                             |        | 99.2   | 100    |
| 2019                                                                                                    | 100    |        |        |

99.2

Legend

PIACENZA

| Ecological areas / Recycling points         | (m2)                                      | 2015  |
|---------------------------------------------|-------------------------------------------|-------|
| How many square meters per 100.000 inhabita | ants are designed for ecological islands? | 21.52 |
| 2015                                        | 21.52                                     |       |
| Legend<br>PIACENZA                          |                                           |       |