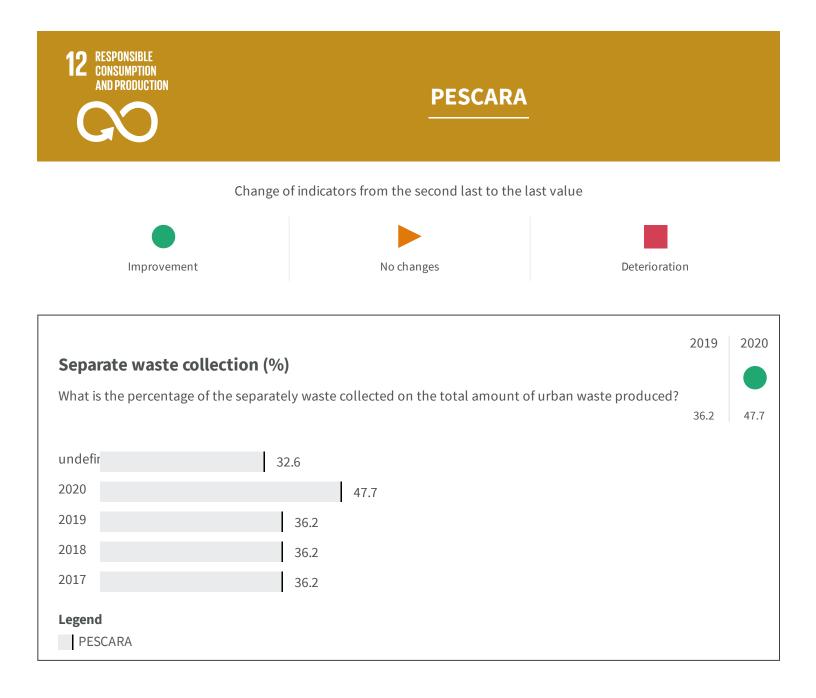

| Urban waste production (Kg)                        | 2019            | 2020   |
|----------------------------------------------------|-----------------|--------|
| How many kg of urban waste are produced every year | per inhabitant? | 549.25 |
|                                                    | 578.17          | 549.25 |
| 2020 549.25                                        |                 |        |
| 2019 578.17                                        |                 |        |
| 2018 578.68                                        |                 |        |
| 2017 578.28                                        |                 |        |
| 2016 568.08                                        |                 |        |
| PESCARA                                            |