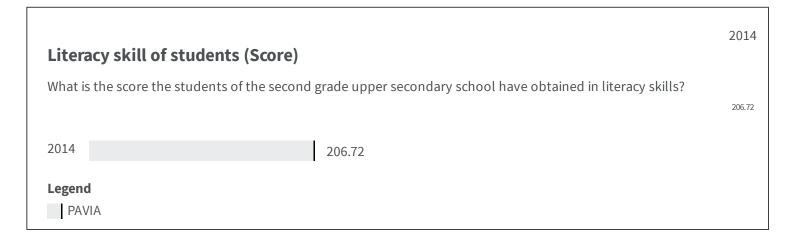

24.00

Legend
PAVIA

| Numerical skill of students (Score)                                                                          | 2014   |
|--------------------------------------------------------------------------------------------------------------|--------|
| What is the score the students of the second grade upper secondary school have obtained in numerical skills? | 208.22 |
| 2014 208.22                                                                                                  |        |
| Legend PAVIA                                                                                                 |        |
|                                                                                                              | 2011   |