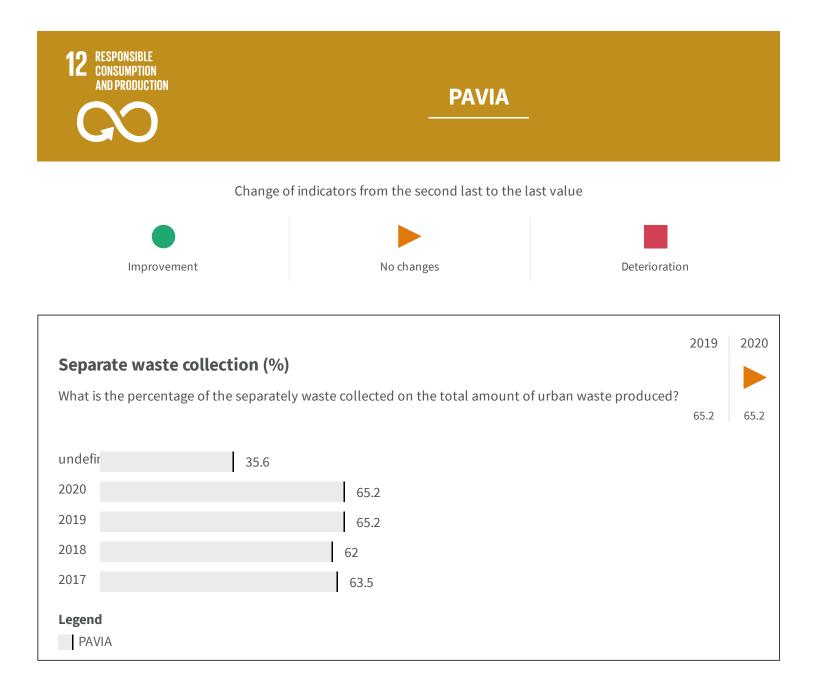

| Urban waste production (Kg)           |                                | 2019   | 2020   |
|---------------------------------------|--------------------------------|--------|--------|
| How many kg of urban waste are produc | ced every year per inhabitant? | 569.86 | 541.47 |
| 2020                                  | 541.47                         |        |        |
| 2019                                  | 569.86                         |        |        |
| 2018                                  | 578.85                         |        |        |
| 2017                                  | 560.94                         |        |        |
| 2016                                  | 589.87                         |        |        |
| <b>Legend</b><br>PAVIA                |