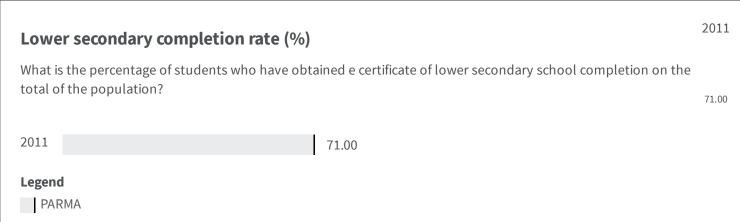

## Literacy skill of students (Score) What is the score the students of the second grade upper secondary school have obtained in literacy skills? 207.62 Legend PARMA

| Numerical skill of students (Score)                                                                          | 2014   |
|--------------------------------------------------------------------------------------------------------------|--------|
| What is the score the students of the second grade upper secondary school have obtained in numerical skills? | 204.65 |
| 2014 204.65                                                                                                  |        |
| Legend PARMA                                                                                                 |        |
|                                                                                                              | 2011   |