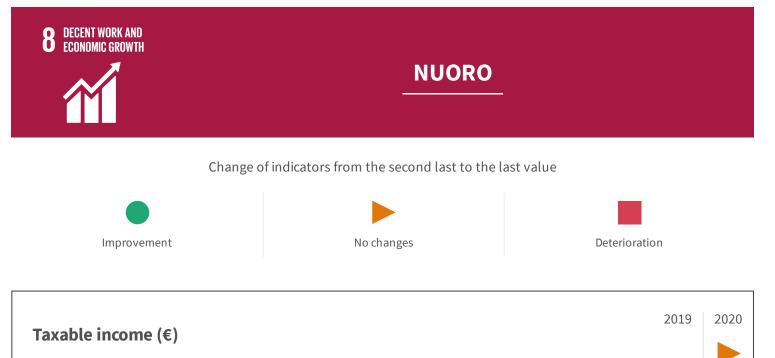

What is the average taxable income per inhabitant?

- 2020 19,606.79
  2019 19,573.53
  2018 19,688.13
  2017 19,314.73
  2016 19,460.58
- Legend
- NUORO

| Youth not in employment, education or training (NEET) (%)                                                                                                                   |       | 2019  | 2020  |
|-----------------------------------------------------------------------------------------------------------------------------------------------------------------------------|-------|-------|-------|
| What is the percentage of youth aged 15-29 who are not in employment, in education or training on the total of the youth aged 15-29?                                        |       | 25.40 | 23,3  |
| 2020 23,3                                                                                                                                                                   |       |       |       |
| 2019                                                                                                                                                                        | 25.40 |       |       |
| 2018                                                                                                                                                                        | 25.40 |       |       |
| 2017                                                                                                                                                                        | 24.80 |       |       |
| 2016                                                                                                                                                                        | 29.50 |       |       |
| Legend<br>NUORO                                                                                                                                                             |       |       |       |
|                                                                                                                                                                             |       |       |       |
| Early school leavers from the educational and training system (%)                                                                                                           |       |       | 2011  |
| What is the percentage of people aged 18-24 that have only completed the secondary school and are not enrolled in a training program on the total of the people aged 18-24? |       | t     | 16.55 |
| 2011                                                                                                                                                                        | 16.55 |       |       |
| Legend<br>NUORO                                                                                                                                                             |       |       |       |