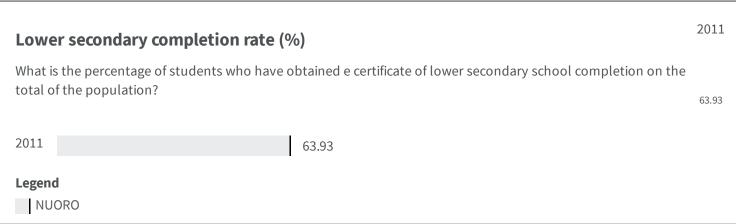

dary school have obtained in literacy skills? 203.02 Legend NUORO

| Numerical skill of students (Score)                                                                          | 2014   |
|--------------------------------------------------------------------------------------------------------------|--------|
| What is the score the students of the second grade upper secondary school have obtained in numerical skills? | 185.85 |
| 2014 185.85                                                                                                  |        |
| Legend NUORO                                                                                                 |        |
|                                                                                                              |        |



## Early childhood educational facilities (%) What is the percentage of the population 0-16 who is registered at a day-care facility, baby-parking, pre-school, first grade or a regular course of study on the total of the population 0-16? 88.16 Legend NUORO