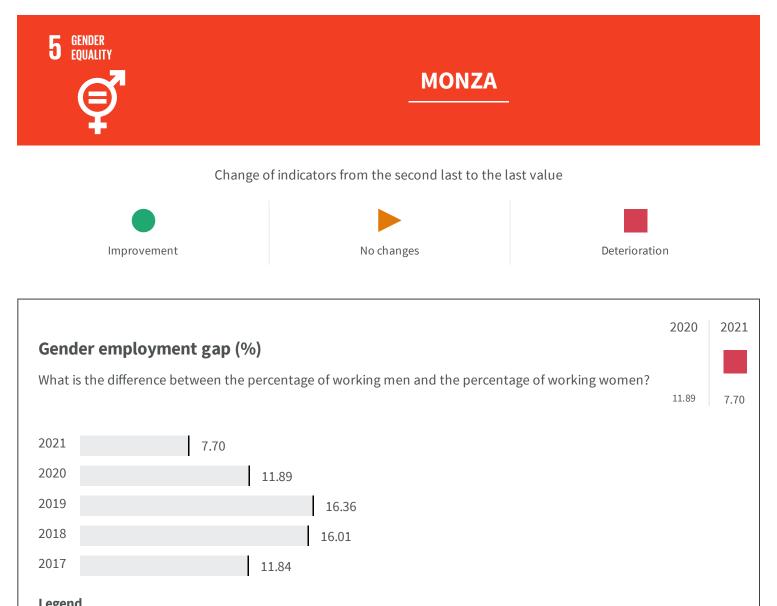

| LC | genu  |
|----|-------|
|    | MONZA |

| Educational level of women (%)               |                             |       |
|----------------------------------------------|-----------------------------|-------|
| What is the percentage of women graduates or | the total of the graduates? | 40.48 |
| 2011                                         | 40.48                       |       |
| Legend<br>MONZA                              |                             |       |

| Women enrolled in the university            | (%)                                      | 2017  |
|---------------------------------------------|------------------------------------------|-------|
| What is the percentage of women enrolled in | university on the total of the students? | 53.05 |
| 2017