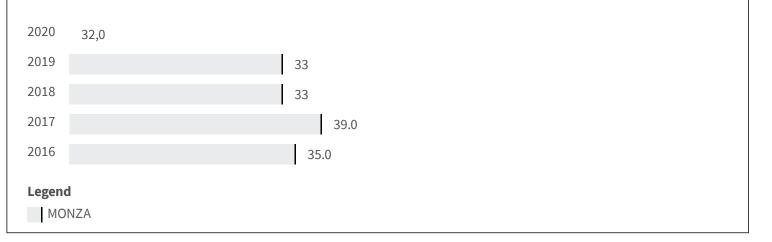

How much  $\mu g/m3$  of PM10 is registered on average every year?

33 32,0

| Nois               | e pollution (Number)                                                                                                  | 2018 | 2019 |
|--------------------|-----------------------------------------------------------------------------------------------------------------------|------|------|
|                    | nany exposed citizens for noise pollution are there every 100.000 inhabitants on the basis of the<br>nted complaints? | 21.1 | 23.3 |
| 2019               | 23.3                                                                                                                  |      |      |
| 2018               | 21.1                                                                                                                  |      |      |
| 2017               | 14.6                                                                                                                  |      |      |
| <b>Legen</b><br>MC | <b>d</b><br>INZA                                                                                                      |      |      |