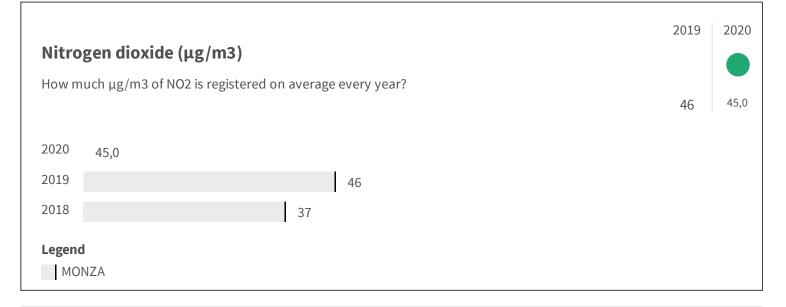

|            |                                                                             | 2019 | 2020  |
|------------|-----------------------------------------------------------------------------|------|-------|
| PM2,5 l    | levels (μg/m3)                                                              |      |       |
| How muc    | h μg/m3 of PM2,5 is registered on average every year?                       |      | 22.00 |
|            |                                                                             | 24   | 22.00 |
| 2020       | 22.00                                                                       |      |       |
| 2019       | 24                                                                          |      |       |
| 2018       | 24                                                                          |      |       |
| 2017       | 30.0                                                                        |      |       |
| 2016       | 29                                                                          |      |       |
| Legend     |                                                                             |      |       |
| MONZ       | Ą                                                                           |      |       |
|            |                                                                             |      |       |
|            |                                                                             |      | 2011  |
|            | g quality (Number)                                                          |      |       |
| What is th | e number of people living in houses without toilet per 100.000 inhabitants? |      | 51.6  |
|            |                                                                             |      |       |
| 2011       | 51.6                                                                        |      |       |
| Legend     |                                                                             |      |       |
| MONZ       | 4                                                                           |      |       |
|            |                                                                             |      |       |
|            |                                                                             | 2019 | 2020  |
| PM10 le    | evels (µg/m3)                                                               |      |       |