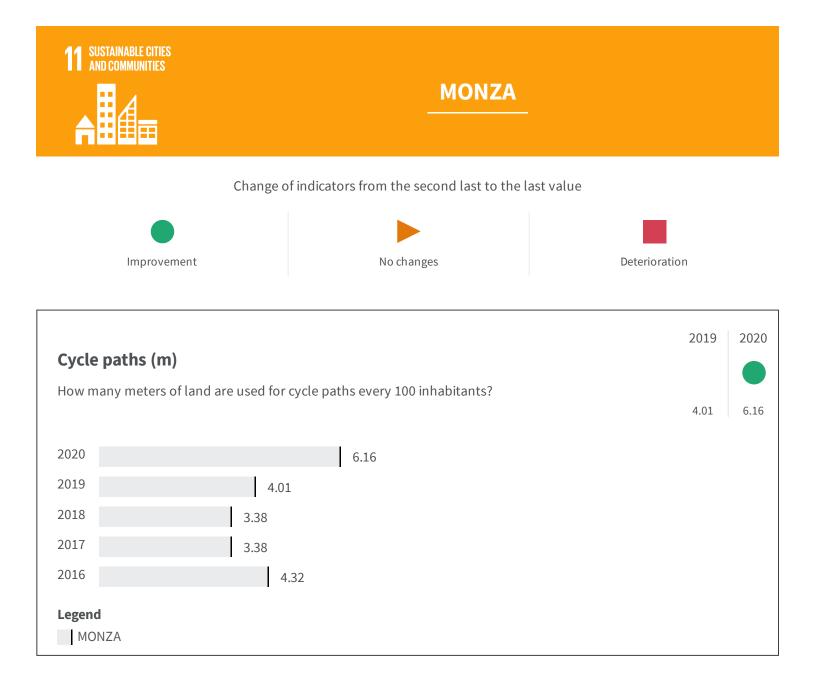

| Road surface for pedestrians (m2)            |                                          | 2018  | 2019  |
|----------------------------------------------|------------------------------------------|-------|-------|
| How many square meters of road surface per i | inhabitant are designed for pedestrians? | 0.079 | 0.079 |
| 2019                                         | 0.079                                    |       |       |
| 2018                                         | 0.079                                    |       |       |
| 2017                                         | 0.079                                    |       |       |
| 2016                                         | 0.080                                    |       |       |
| 2015                                         | 0.080                                    |       |       |
| Legend<br>MONZA                              |                                          |       |       |