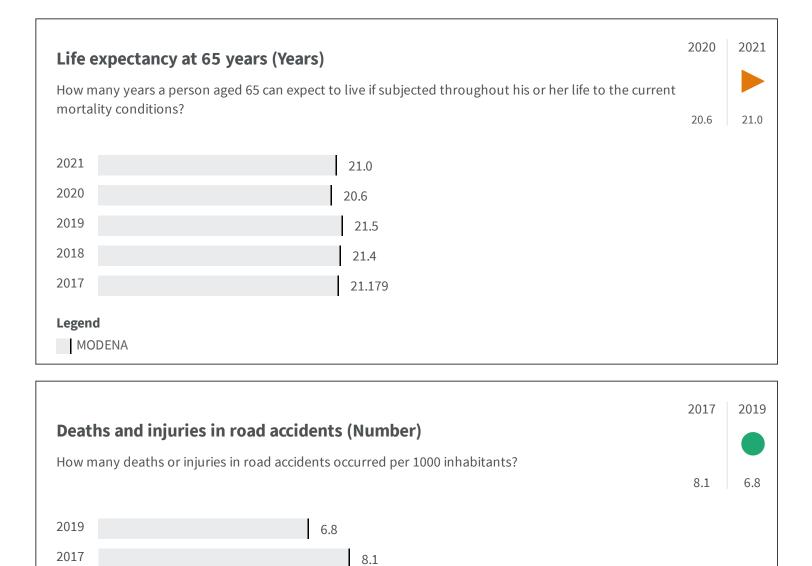

83.075

83.271

How many years a new-born child can expect to live if subjected throughout his or her life to the current mortality conditions?

| 2021             | 83.271 |
|------------------|--------|
| 2020             | 83.075 |
| 2019             | 83.995 |
| 2018             | 83.995 |
| 2017             | 83.60  |
| Legend<br>MODENA |        |



8.1

2016

Legend MODENA

| <b>Deaths for suicide and intentional self-harm (Number)</b><br>What is the total number of deaths caused by suicide and intentional self-harm based on the territory of |      | 2018 | 2019 |
|--------------------------------------------------------------------------------------------------------------------------------------------------------------------------|------|------|------|
| residence?                                                                                                                                                               |      | 39   | 59   |
| 2019                                                                                                                                                                     | 59   |      |