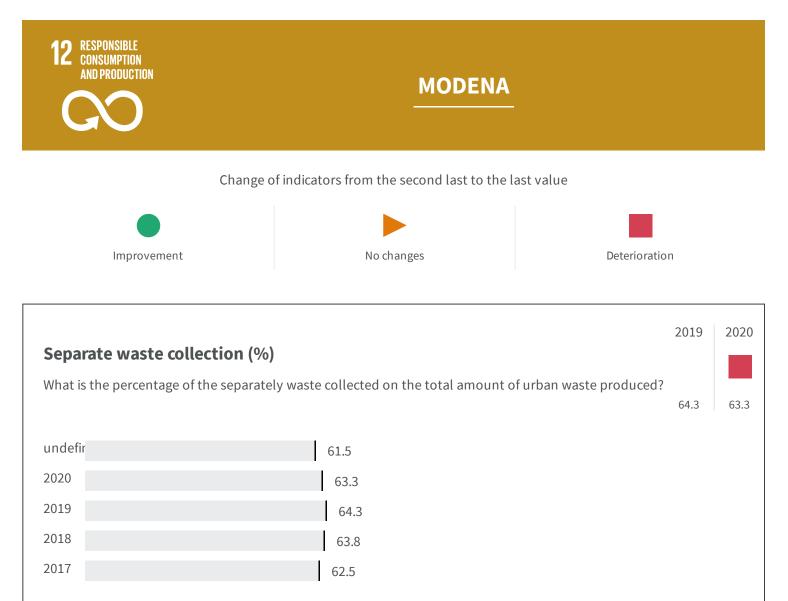

## Legend

MODENA

| Urban waste produc                                                        | tion (Kg)                                                                                           | 2019   | 2020   |
|---------------------------------------------------------------------------|-----------------------------------------------------------------------------------------------------|--------|--------|
| How many kg of urban waste are produced every year per inhabitant?        |                                                                                                     | 684.74 | 654.13 |
| 2020                                                                      | 654.13                                                                                              |        |        |
| 2019                                                                      | 684.74                                                                                              |        |        |
| 2018                                                                      | 680.20                                                                                              |        |        |
| 2017                                                                      | 669.40                                                                                              |        |        |
| 2016                                                                      | 681.87                                                                                              |        |        |
| MODENA                                                                    |                                                                                                     |        |        |
| Residential waste co                                                      | llection (%)                                                                                        | 2018   | 2019   |
| <b>Residential waste co</b><br>What is the percentage of t<br>population? | <b>llection (%)</b><br>he population served by the residential waste collection on the total of the | 2018   | 2019   |
| What is the percentage of t                                               |                                                                                                     |        |        |
| What is the percentage of t population?                                   | he population served by the residential waste collection on the total of the                        |        |        |
| What is the percentage of t population?<br>2019                           | he population served by the residential waste collection on the total of the<br>19.2                |        |        |
| What is the percentage of t<br>population?<br>2019<br>2018                | he population served by the residential waste collection on the total of the<br>19.2<br>19.3        |        |        |