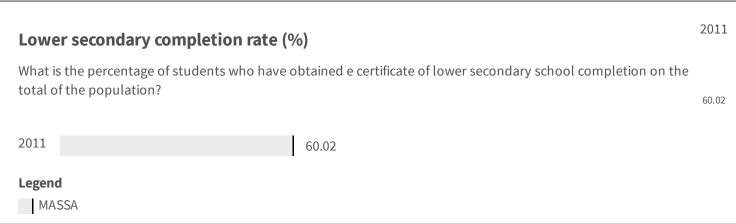

l have obtained in literacy skills? 2014 2014 186.20 Legend MASSA

| Numerical skill of students (Score)                                                                          | 2014   |
|--------------------------------------------------------------------------------------------------------------|--------|
| What is the score the students of the second grade upper secondary school have obtained in numerical skills? | 186.15 |
| 2014 186.15                                                                                                  |        |
| Legend  MASSA                                                                                                |        |
|                                                                                                              |        |



## Early childhood educational facilities (%) What is the percentage of the population 0-16 who is registered at a day-care facility, baby-parking, pre-school, first grade or a regular course of study on the total of the population 0-16? 86.29 Legend MASSA