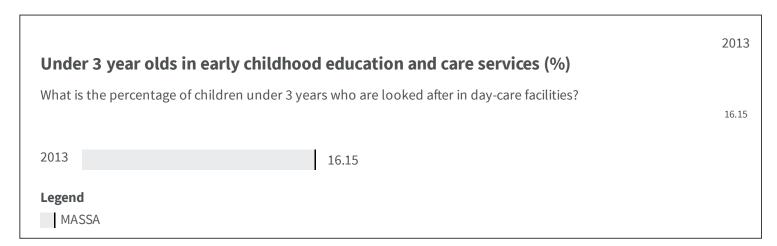

## **MASSA**

Change of indicators from the second last to the last value





## Literacy skill of students (Score) What is the score the students of the second grade upper secondary school have obtained in literacy skills? 2014 2014 186.20 Legend MASSA

| Numerical skill of students (Score)                                                                          | 2014   |
|--------------------------------------------------------------------------------------------------------------|--------|
| What is the score the students of the second grade upper secondary school have obtained in numerical skills? | 186.15 |
| 2014 186.15                                                                                                  |        |
| Legend  MASSA                                                                                                |        |
|