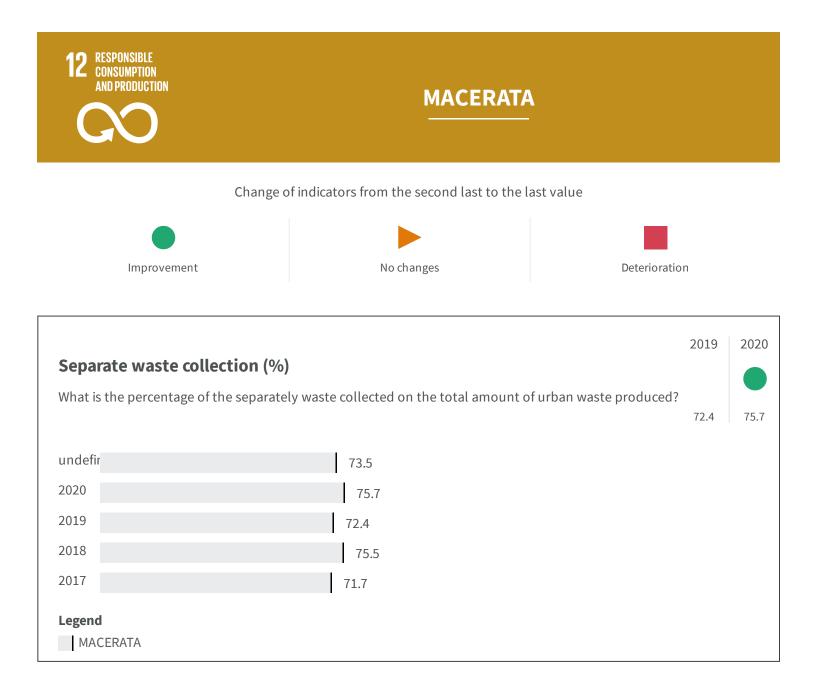

|                                                                                                         |        | 2019   | 2020   |
|---------------------------------------------------------------------------------------------------------|--------|--------|--------|
| Urban waste production (Kg)                                                                             |        |        |        |
| How many kg of urban waste are produced every year per inhabitant?                                      |        |        |        |
|                                                                                                         |        | 462.37 | 448.79 |
| 2020                                                                                                    | 448.79 |        |        |
| 2019                                                                                                    | 462.37 |        |        |
| 2018                                                                                                    | 469.95 |        |        |
| 2017                                                                                                    | 483.95 |        |        |
| 2016                                                                                                    | 458.23 |        |        |
| Legend                                                                                                  |        |        |        |
| MACERATA                                                                                                |        |        |        |
|                                                                                                         |        |        |        |
|                                                                                                         |        | 2018   | 2019   |
| Residential waste collection (%)                                                                        |        |        |        |
| What is the percentage of the population served by the residential waste collection on the total of the |        |        |        |
| population?                                                                                             |        | 91.9   | 92.6   |
| 2010                                                                                                    |        |        |        |
| 2019                                                                                                    | 92.6   |        |        |
| 2018                                                                                                    | 91.9   |        |        |
|                                                                                                         |        |        |        |