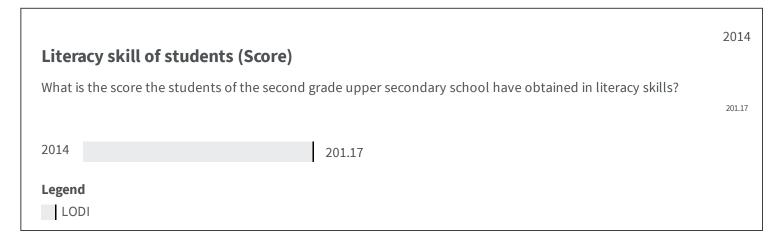

Change of indicators from the second last to the last value



Under 3 year olds in early childhood education and care services (%)

What is the percentage of children under 3 years who are looked after in day-care facilities?

12.41

Legend
LODI



| Numerical skill of students (Score)                                                                          | 2014   |
|--------------------------------------------------------------------------------------------------------------|--------|
| What is the score the students of the second grade upper secondary school have obtained in numerical skills? | 203.12 |
| 2014 203.12                                                                                                  |        |
| Legend LODI                                                                                                  |        |
|                                                                                                              |        |

Lower secondary completion rate (%)

What is the percentage of st