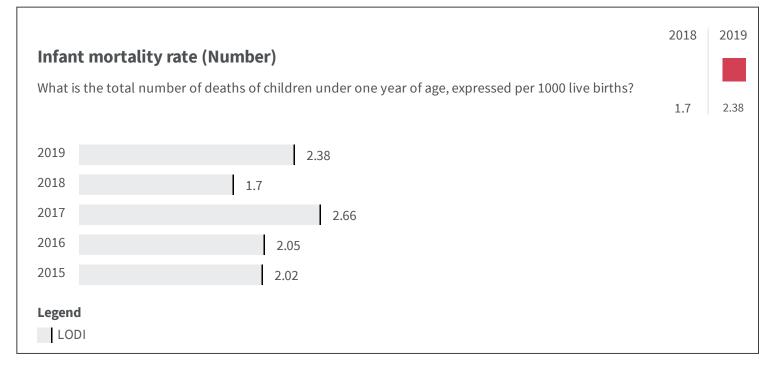

|    |      |  |  |  |
| 2018 13                                                                                                             |    |      |  |  |  |
| 2017 12                                                                                                             |    |      |  |  |  |
| 2016 22                                                                                                             |    |      |  |  |  |
| Legend                                                                                                              |    |      |  |  |  |
| LODI                                                                                                                |    |      |  |  |  |