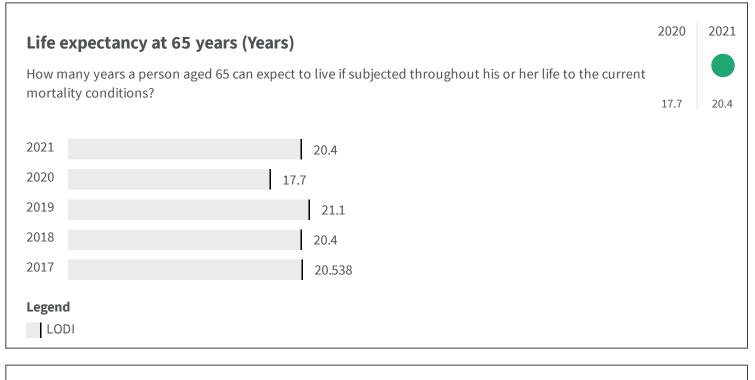

| Life expectancy at birth (Years) |                                                                                                                         | 2020   | 2021   |
|----------------------------------|-------------------------------------------------------------------------------------------------------------------------|--------|--------|
|                                  | any years a new-born child can expect to live if subjected throughout his or her life to the current<br>ity conditions? | 80.016 | 82.603 |
| 2021                             | 82.603                                                                                                                  |        |        |
| 2020                             | 80.016                                                                                                                  |        |        |
| 2019                             | 83.656                                                                                                                  |        |        |
| 2018                             | 82.736                                                                                                                  |        |        |
| 2017                             | 82.66                                                                                                                   |        |        |
| Legenc                           |                                                                                                                         |        |        |