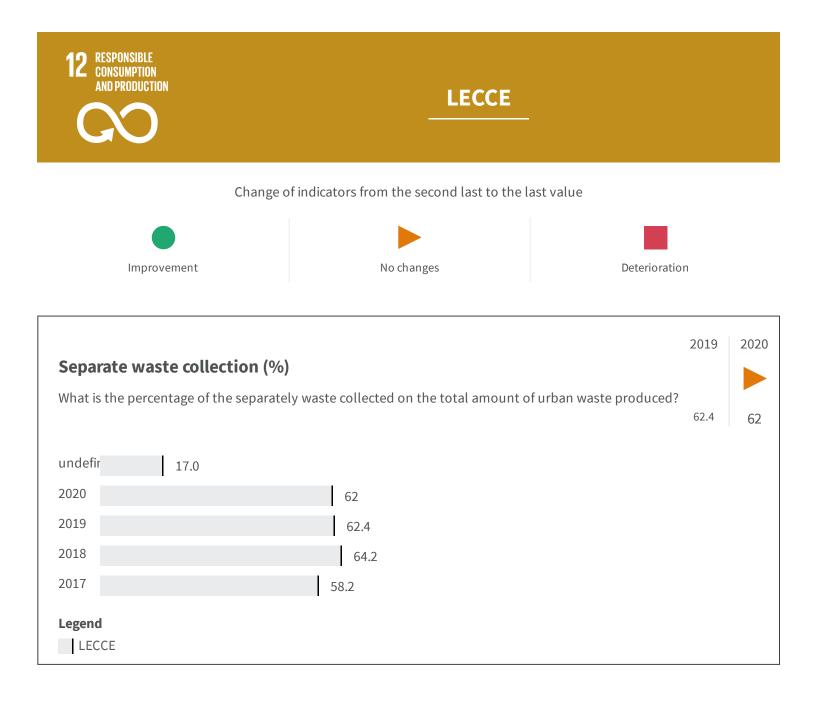

| Urban waste production (Kg)                                        | 2019   | 2020   |
|--------------------------------------------------------------------|--------|--------|
| How many kg of urban waste are produced every year per inhabitant? |        |        |
|                                                                    | 515.73 | 497.49 |
| 2020 497.49                                                        |        |        |
| 2019 515.73                                                        |        |        |
| 2018 518.28                                                        |        |        |
| 2017 504.30                                                        |        |        |
| 2016 518.09                                                        |        |