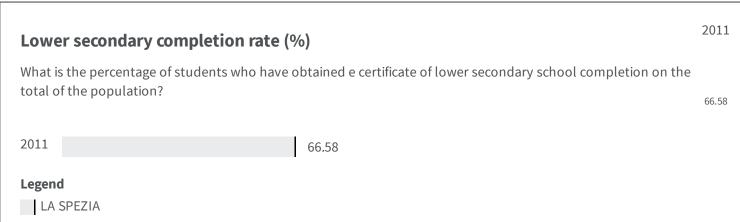

ol have obtained in literacy skills? 2014 198.03 Legend LA SPEZIA

| Numerical skill of students (Score)                                                                          | 2014   |
|--------------------------------------------------------------------------------------------------------------|--------|
| What is the score the students of the second grade upper secondary school have obtained in numerical skills? | 193.54 |
| 2014 193.54                                                                                                  |        |
| Legend  LA SPEZIA                                                                                            |        |
|                                                                                                              |        |



## Early childhood educational facilities (%) What is the percentage of the population 0-16 who is registered at a day-care facility, baby-parking, pre-school, first grade or a regular course of study on the total of the population 0-16? 86.92 Legend LA SPEZIA