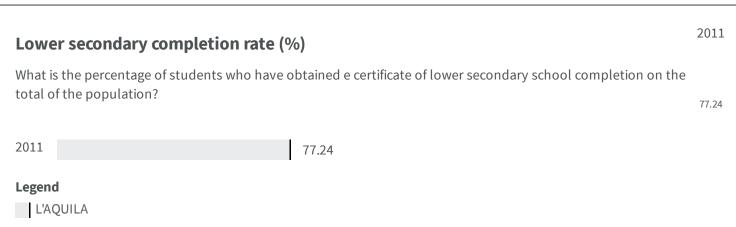

egend
L'AQUILA

## Literacy skill of students (Score) What is the score the students of the second grade upper secondary school have obtained in literacy skills? 2014 2014 Legend L'AQUILA

| Numerical skill of students (Score)                                                                          | 2014   |
|--------------------------------------------------------------------------------------------------------------|--------|
| What is the score the students of the second grade upper secondary school have obtained in numerical skills? | 188.18 |
| 2014 188.18                                                                                                  |        |
| L'AQUILA                                                                                                     |        |



## Early childhood educational facilities (%) What is the percentage of the population 0-16 who is registered at a day-care facility, baby-parking, pre-school, first grade or a regular course of study on the total of the population 0-16? 2011 86.67 Legend L'AQUILA