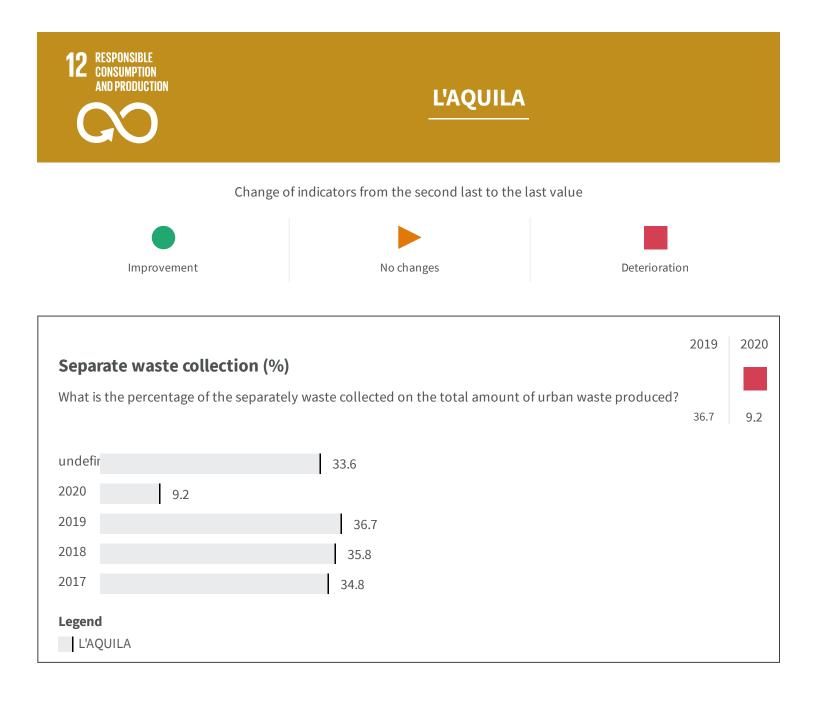

| Urban waste production (Kg)                                        |        | 2019   | 2020   |
|--------------------------------------------------------------------|--------|--------|--------|
| How many kg of urban waste are produced every year per inhabitant? |        |        |        |
|                                                                    |        | 498.28 | 491.28 |
| 2020                                                               | 491.28 |        |        |
| 2019                                                               | 498.28 |        |        |
| 2018                                                               | 502.78 |        |        |
| 2017                                                               | 477.04 |        |        |
| 2016