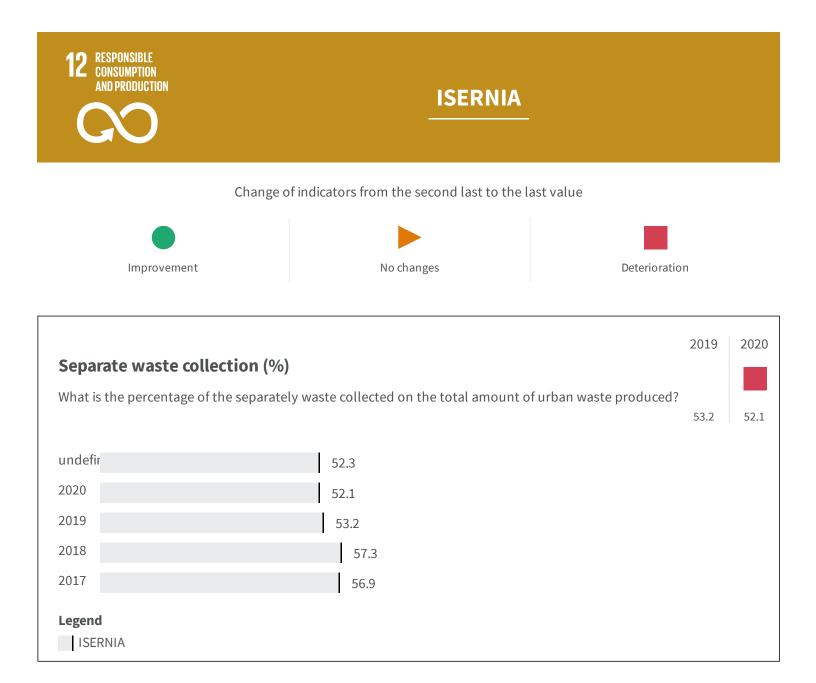

|                                                                                   |                                                                                | 2019         | 2020              |
|-----------------------------------------------------------------------------------|--------------------------------------------------------------------------------|--------------|-------------------|
| Urban waste production (Kg)                                                       |                                                                                |              |                   |
| How many kg of urban waste are produ                                              | ced every year per inhabitant?                                                 | 422.00       | 421.00            |
|                                                                                   |                                                                                | 433.68       | 431.09            |
| 2020                                                                              | 431.09                                                                         |              |                   |
| 2019                                                                              | 433.68                                                                         |              |                   |
| 2018                                                                              | 420.62                                                                         |              |                   |
| 2017                                                                              | 389.28                                                                         |              |                   |
| 2016                                                                              | 390.70                                                                         |              |                   |
| Legend                                                                            |                                                                                |              |                   |
|                                                                                   |                                                                                |              |                   |
| ISERNIA                                                                           |                                                                                |              |                   |
| ISERNIA                                                                           |                                                                                |              |                   |
|                                                                                   | ~                                                                              | 2018         | 2019              |
| Residential waste collection (%                                                   |                                                                                | 2018         | 2019              |
| Residential waste collection (%                                                   | <b>%)</b><br>on served by the residential waste collection on the total of the |              |                   |
| <b>Residential waste collection (%</b><br>What is the percentage of the populatio |                                                                                | 2018<br>44.2 | 2019<br>•<br>46.1 |
| <b>Residential waste collection (%</b><br>What is the percentage of the populatio |                                                                                |              |                   |