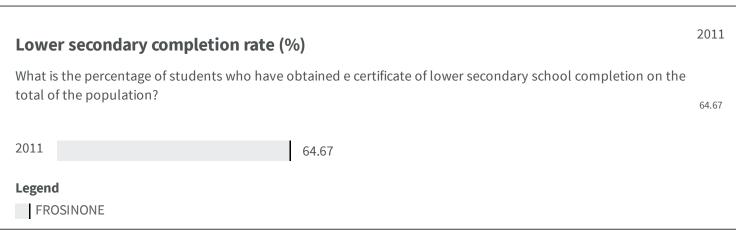

ol have obtained in literacy skills? 2014 185.65 Legend FROSINONE

| Numerical skill of students (Score)                                                                          | 2014   |
|--------------------------------------------------------------------------------------------------------------|--------|
| What is the score the students of the second grade upper secondary school have obtained in numerical skills? | 180.52 |
| 2014 180.52                                                                                                  |        |
| Legend FROSINONE                                                                                             |        |
|                                                                                                              |        |



## Early childhood educational facilities (%) What is the percentage of the population 0-16 who is registered at a day-care facility, baby-parking, pre-school, first grade or a regular course of study on the total of the population 0-16? 86.05 Legend FROSINONE