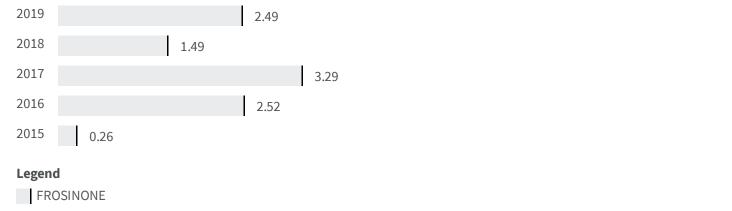

| 2019      | 5   | 5.1 |  |
|-----------|-----|-----|--|
| 2017      | 4.2 |     |  |
| 2016      |     | 5.4 |  |
| Legend    |     |     |  |
| FROSINONE |     |     |  |

| Deaths for suicide and intentional self-harm (Number)                                                                                          |      |      |
|------------------------------------------------------------------------------------------------------------------------------------------------|------|------|
| What is the total number of deaths caused by suicide and intentional self-harm based on the territory of residence?                            | 19   | 34   |
| 2019 34                                                                                                                                        |      |      |
| 2018 19                                                                                                                                        |      |      |
| 2017 18                                                                                                                                        |      |      |
| 2016 28                                                                                                                                        |      |      |
| Legend<br>FROSINONE                                                                                                                            |      |      |
|                                                                                                                                                |      |      |
| Infant martality rate (Number)                                                                                                                 | 2018 | 2019 |
| <b>Infant mortality rate (Number)</b><br>What is the total number of deaths of children under one year of age, expressed per 1000 live births? |      |      |
|                                                                                                                                                |      | 2.49 |