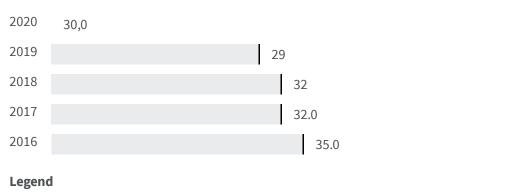

|               |                                                                           | 2019 | 2020  |
|---------------|---------------------------------------------------------------------------|------|-------|
| PM2,5 lev     | /els (μg/m3)                                                              |      |       |
| How much µ    | ıg/m3 of PM2,5 is registered on average every year?                       |      | 18.00 |
|               |                                                                           | 17   | 18.00 |
| 2020          | 18.00                                                                     |      |       |
| 2019          | 17                                                                        |      |       |
| 2018          | 17                                                                        |      |       |
| 2017          | 17.0                                                                      |      |       |
| 2016          | 19                                                                        |      |       |
| Legend        |                                                                           |      |       |
| FROSINO       |                                                                           |      |       |
|               |                                                                           |      |       |
| Housing       | quality (Number)                                                          |      | 2011  |
| _             |                                                                           |      |       |
| what is the r | number of people living in houses without toilet per 100.000 inhabitants? |      | 71.5  |
|               |                                                                           |      |       |
| 2011          | 71.5                                                                      |      |       |
| Legend        |                                                                           |      |       |
| FROSINO       | NE                                                                        |      |       |
|               |                                                                           |      |       |
|               |                                                                           | 2019 | 2020  |
| PM10 lev      | els (μg/m3)                                                               |      |       |
| How much µ    | ug/m3 of PM10 is registered on average every year?                        |      |       |
|               |                                                                           | 29   | 30,0  |