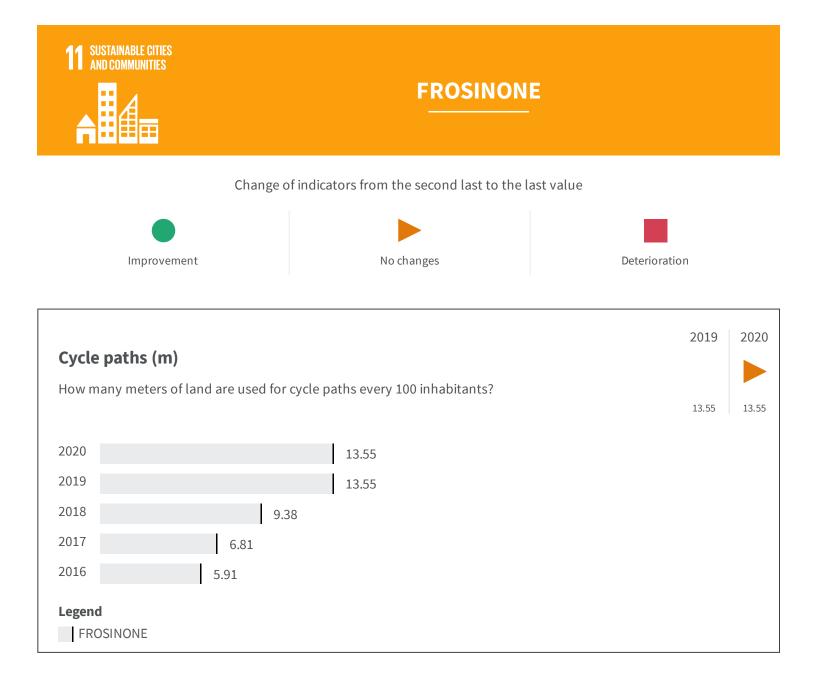

## Road surface for pedestrians (m2)

How many square meters of road surface per inhabitant are designed for pedestrians?