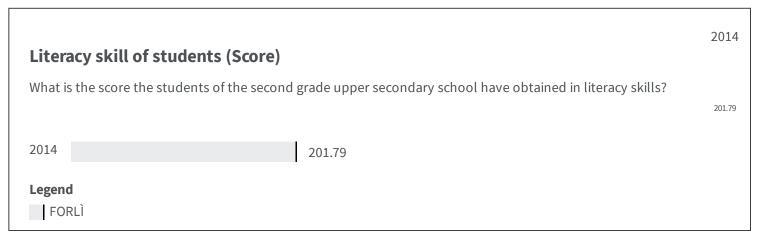

## **FORLÌ**

Change of indicators from the second last to the last value







| Numerical skill of students (Score)                                                                          | 2014   |
|--------------------------------------------------------------------------------------------------------------|--------|
| What is the score the students of the second grade upper secondary school have obtained in numerical skills? | 213.86 |
| 2014 213.86                                                                                                  |        |
| Legend FORLÌ                                                                                                 |        |
|                                                                                                              |        |



## Early childhood educational facilities (%) What is the perce