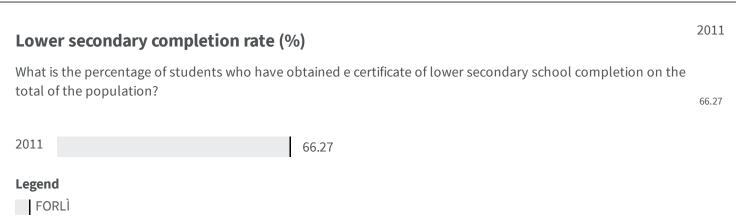

Change of indicators from the second last to the last value







| Numerical skill of students (Score)                                                                          | 2014   |
|--------------------------------------------------------------------------------------------------------------|--------|
| What is the score the students of the second grade upper secondary school have obtained in numerical skills? | 213.86 |
| 2014 213.86                                                                                                  |        |
| Legend FORLÌ                                                                                                 |        |
|                                                                                                              |        |



## Early childhood educational facilities (%) What is the percentage of the population 0-16 who is registered at a day-care facility, baby-parking, pre-school, first grade or a regular course of study on the total of the population 0-16? 85.55 Legend FORLì