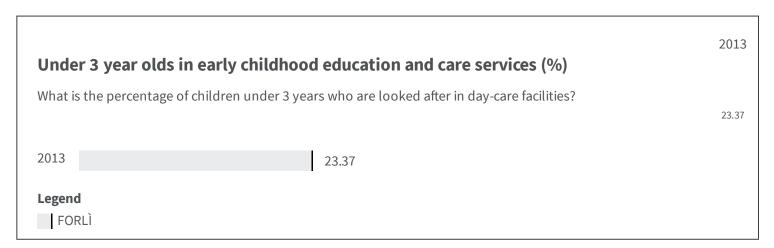

## **FORLÌ**

Change of indicators from the second last to the last value







| Numerical skill of students (Score)                                                                          | 2014   |
|--------------------------------------------------------------------------------------------------------------|--------|
| What is the score the students of the second grade upper secondary school have obtained in numerical skills? | 213.86 |
| 2014 213.86                                                                                                  |        |
| Legend FORLÌ                                                                                                 |        |
|                                                                                                              |        |



## Early childhood educational facilities (%) What is the per