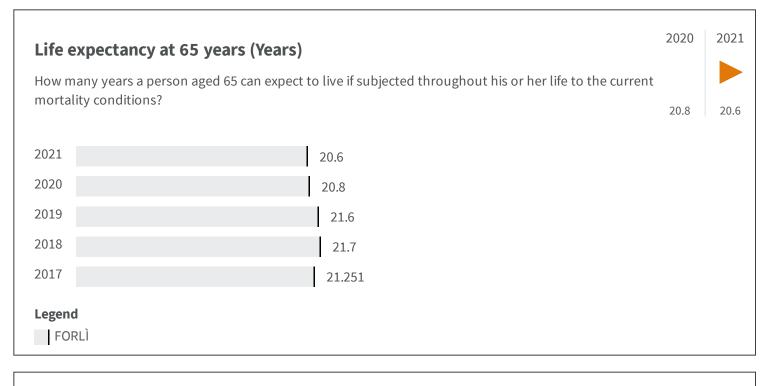

83.126

82.827

How many years a new-born child can expect to live if subjected throughout his or her life to the current mortality conditions?

| 2021                   | 82.827 |
|------------------------|--------|
| 2020                   | 83.126 |
| 2019                   | 83.849 |
| 2018                   | 84.165 |
| 2017                   | 83.74  |
| <b>Legend</b><br>FORLÌ |        |



| Deaths and injuries in road accidents (Number)                               | 2017 | 2019 |
|------------------------------------------------------------------------------|------|------|
| How many deaths or injuries in road accidents occurred per 1000 inhabitants? | 6.6  | 6.1  |
|                                                                              | 0.0  | 0.1  |
| 2019 6.1                                                                     |      |      |
| 2017 6.6                                                                     |      |      |
| 2016 6.7                                                                     |      |      |
| Legend<br>FORLÌ                                                              |      |      |

| <b>Deaths for suicide and intention