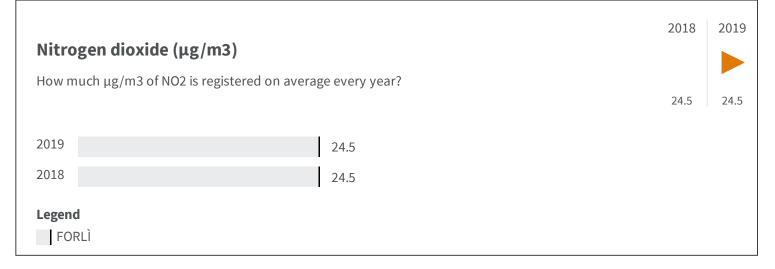

------------------------------------------------|------|------|
| How many exposed citizens for noise pollution presented complaints? | on are there every 100.000 inhabitants on the basis of the | 30.6 | 21.1 |
| 2019 21.1                                                           |                                                            |      |      |
| 2018                                                                | 30.6                                                       |      |      |
| 2017 12.7                                                           |                                                            |      |      |
| Legend<br>FORLÌ                                                     |                                                            |      |      |



| Road surface for pedestrians (m2) |                                                                          | 19 |
|-----------------------------------|--------------------------------------------------------------------------|----|
| How many s                        | uare meters of road surface per inhabitant are designed for pedestrians? | 69 |
| 2019                              | 0.169                                                                    |    |
| 2018                              | 0.17                                                                     |    |
| 2017                              | 0.229                                                                    |    |
| 2016                              | 0.212