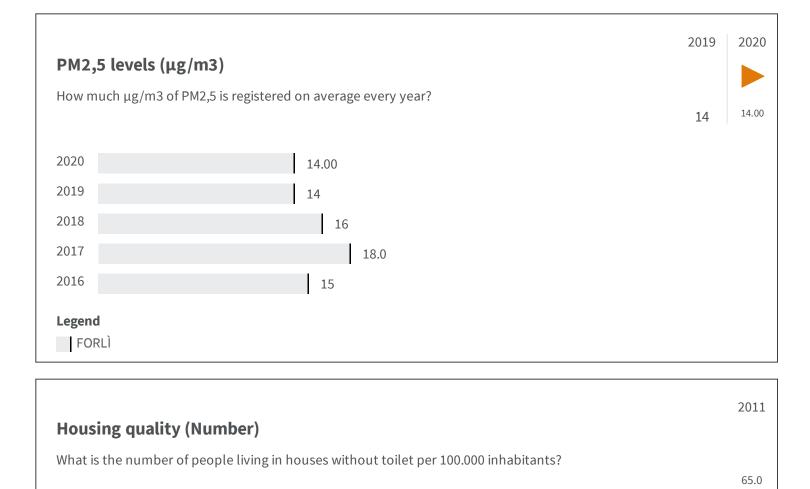

| ٦1 | 1 |
|----|---|
|    | - |

## 65.0

## Legend

FORLÌ

|                                                             |      | 2019 | 2020 |
|-------------------------------------------------------------|------|------|------|
| PM10 levels (µg/m3)                                         |      |      |      |
| How much µg/m3 of PM10 is registered on average every year? |      |      |      |
|                                                             |      | 24.5 | 23,5 |
| 2020 23,5                                                   |      |      |      |
| 2019                                                        | 24.5 |      |      |
| 2018                                                        | 24.5 |      |      |
| 2017