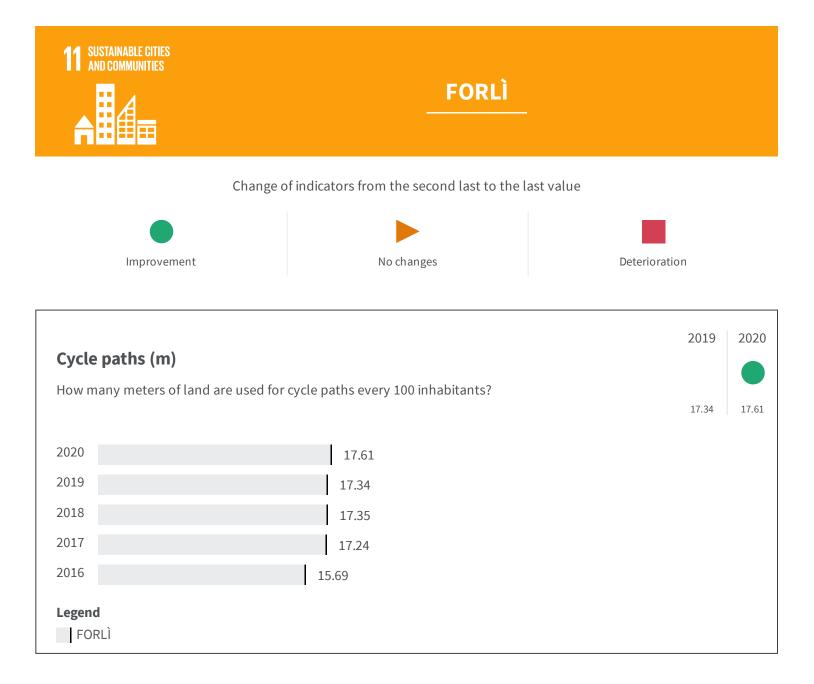

| ٦1 | 1 |
|----|---|
|    | - |

## 65.0

## Legend

FORLÌ

|                                                             |      | 2019 | 2020 |
|-------------------------------------------------------------|------|------|------|
| PM10 levels (µg/m3)                                         |      |      |      |
| How much µg/m3 of PM10 is registered on average every year? |      |      |      |
|                                                             |      | 24.5 | 23,5 |
| 2020 23,5                                                   |      |      |      |
| 2019                                                        | 24.5 |      |      |
| 2018                                                        | 24.5 |      |      |
| 2017