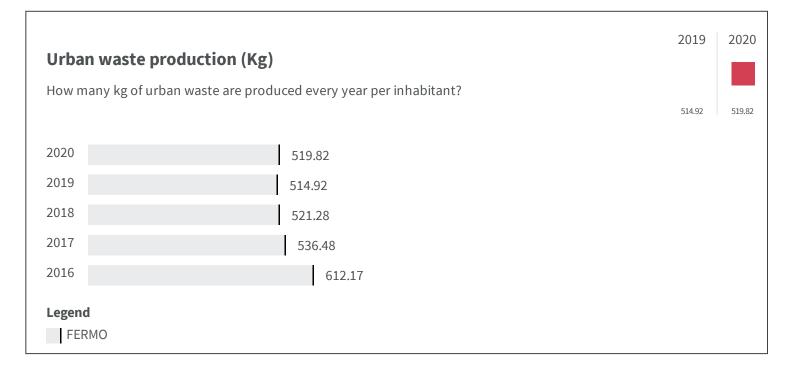

# **FERMO**

Change of indicators from the second last to the last value



Separate waste collection (%)

What is the percentage of the separately waste collected on the total amount of urban waste produced?

52.7

Legend
FERMO



## **Residential waste collection (%)**

What is the percentage of the population served by the residential waste collection on the total of the population?

There are no data available yet!

# **Ecological areas / Recycling points (m2)**

How many square meters per 100.000 inhabitants are designed for ecological islands?

132.66

2015

132.66

#### Legend

FERMO

### **ECOLABEL licences (%)**

What is the percentage of companies marked by an Ecolabel licence on the total of the companies?

29.23

2017 29.23

### Legend

FERMO

2015

2017