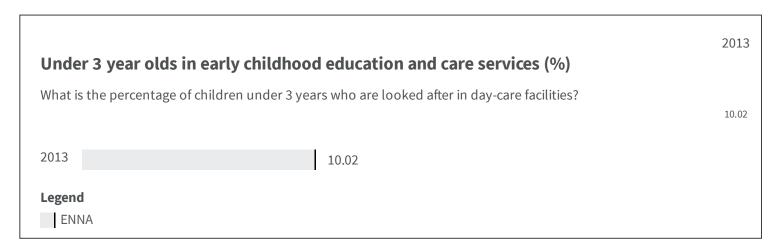

Change of indicators from the second last to the last value







| Numerical skill of students (Score)                                                                          | 2014   |
|--------------------------------------------------------------------------------------------------------------|--------|
| What is the score the students of the second grade upper secondary school have obtained in numerical skills? | 180.78 |
| 2014 180.78                                                                                                  |        |
| Legend ENNA                                                                                                  |        |
|                                                                                                              | 2011   |



## Early childhood educational facilities (%) What is the per