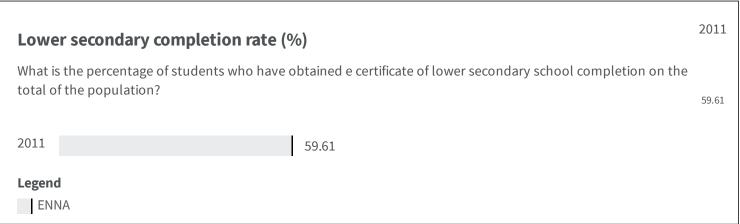

Change of indicators from the second last to the last value







| Numerical skill of students (Score)                                                                          | 2014   |
|--------------------------------------------------------------------------------------------------------------|--------|
| What is the score the students of the second grade upper secondary school have obtained in numerical skills? | 180.78 |
| 2014 180.78                                                                                                  |        |
| Legend ENNA                                                                                                  |        |
|                                                                                                              | 2011   |



## Early childhood educational facilities (%) What is the percentage of the population 0-16 who is registered at a day-care facility, baby-parking, pre-school, first grade or a regular course of study on the total of the population 0-16? 86.30 Legend ENNA