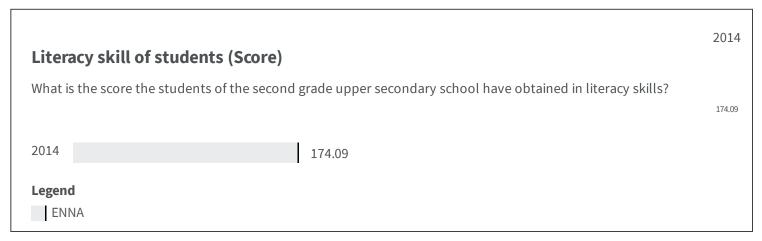

Change of indicators from the second last to the last value







| Numerical skill of students (Score)                                                                          | 2014   |
|--------------------------------------------------------------------------------------------------------------|--------|
| What is the score the students of the second grade upper secondary school have obtained in numerical skills? | 180.78 |
| 2014 180.78                                                                                                  |        |
| Legend ENNA                                                                                                  |        |
|                                                                                                              | 2011   |



## Early childhood educational facilities (%) What is the perce