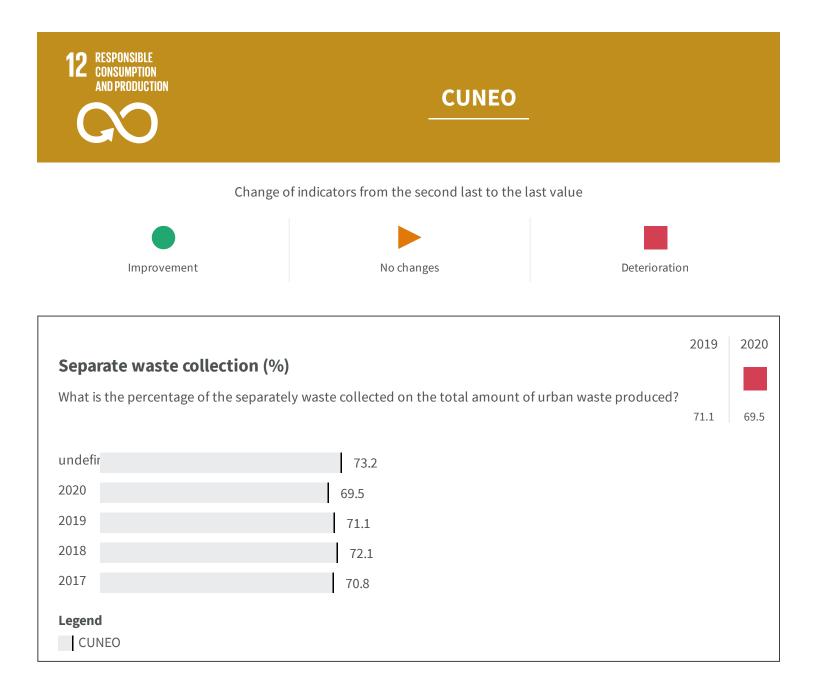

|                                                                                                         |        | 2019   | 2020   |
|---------------------------------------------------------------------------------------------------------|--------|--------|--------|
| Urban waste production (Kg)                                                                             |        |        |        |
| How many kg of urban waste are produced every year per inhabitant?                                      |        |        |        |
|                                                                                                         |        | 527.91 | 491.24 |
| 2020                                                                                                    | 491.24 |        |        |
| 2019                                                                                                    | 527.91 |        |        |
| 2018                                                                                                    | 531.32 |        |        |
| 2017                                                                                                    | 493.79 |        |        |
| 2016                                                                                                    | 508.71 |        |        |
| Legend                                                                                                  |        |        |        |
| CUNEO                                                                                                   |        |        |        |
|                                                                                                         |        |        |        |
|                                                                                                         |        | 2018   | 2019   |
| Residential waste collection (%)                                                                        |        |        |        |
| What is the percentage of the population served by the residential waste collection on the total of the |        |        |        |