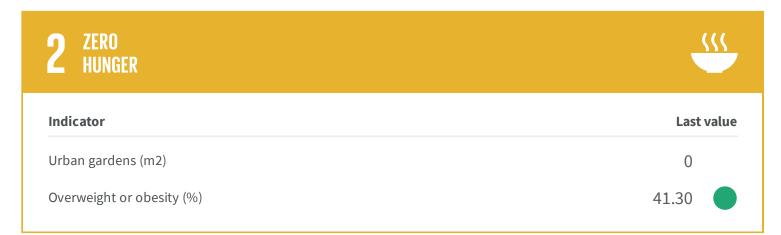

#### How far has

#### **CUNEO**

#### come in terms of achieving international SDGs (Sustainable Development Goals)?

The SDG portal provides data for all Italian cities (provincial capitals). Find out here how your city has made progress in a given timeframe and in comparison to others.

Change of indicators from the second last to the last value



| <b>M</b> ik <b>A</b> A |
|------------------------|
| Last value             |
| 22.93                  |
| 3.17                   |
|                        |



### 3 GOOD HEALTH AND WELL-BEING



| Indicator                                             | Last va | alue |
|-------------------------------------------------------|---------|------|
| Life expectancy at birth (Years)                      | 82.261  |      |
| Life expectancy at 65 years (Years)                   | 20.2    |      |
| Deaths and injuries in road accidents (Number)        | 6.4     |      |
| Deaths for suicide and intentional self-harm (Number) | 58      |      |
| Infant mortality rate (Number)                        | 1.84    |      |
|                                                       |         |      |

| 4 QUALITY EDUCATION                                                  |            |
|----------------------------------------------------------------------|---