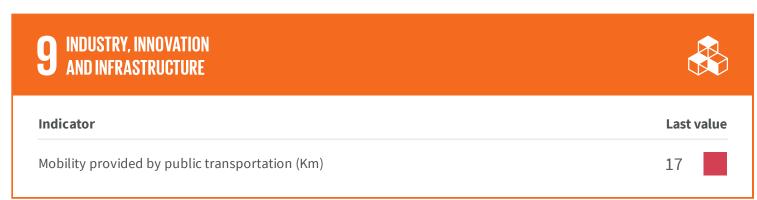

Indicator Last value Water loss (%) 31.70 Urban waste-water treatment (%) 88.59

| 7 AFFORDABLE AND CLEAN ENERGY                                         | - <b>Ö</b> |
|-----------------------------------------------------------------------|------------|
| Indicator                                                             | Last value |
| Solar thermal and photovoltaic per 1000 inhabitants (kW)              | 1.21       |
| Photovoltaic solar panels per km2 (installed power in kW) (kW)        | 297.41     |
| Photovoltaic solar panels per inhabitant (installed power in kW) (kW) | 0.63       |

#### DECENT WORK AND ECONOMIC GROWTH



| Last      | value |
|-----------|-------|
| 22,312.49 |       |
| 16,4      |       |
| 14.57     |       |
|           |       |
|           | 16,4  |





## 11 SUSTAINABLE CITIES AND COMMUNITIES



| Indicator                                        | Last valu |
|--------------------------------------------------|-----------|
| Cycle paths (m)                                  | 32.47     |
| PM2,5 levels (μg/m3)                             | 15        |
| Housing quality (Number)                         | 93.6      |
| PM10 levels (μg/m3)                              | 19,0      |
| Noise pollution (Number)                         | 8.9       |
| Nitrogen dioxide (μg/m3)                         | 21,0      |
| Road surface for pedestrians (m2)                | 0.425     |
| Deaths and missings caused by disasters (Number) | 0         |
| Flood risk (%)                                   | 1.0       |

| CO         |
|------------|
| Last