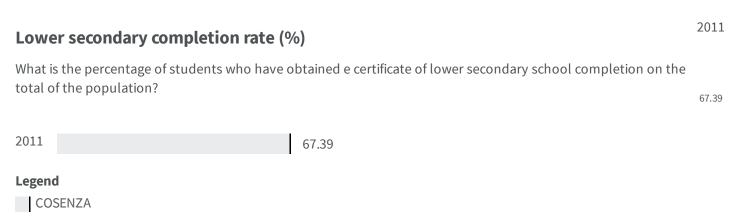

egend
COSENZA

## Literacy skill of students (Score) What is the score the students of the second grade upper secondary school have obtained in literacy skills? 2014 177.92 Legend COSENZA

| What is the score the students of the second grade upper secondary school have obtained in numerical skills? |        |
|--------------------------------------------------------------------------------------------------------------|--------|
| what is the score the students of the second grade upper secondary school have obtained in humerical skills: | 175.00 |
| 2014 175.00                                                                                                  |        |
| Legend  COSENZA                                                                                              |        |



## Early childhood educational facilities (%) What is the percentage of the population 0-16 who is registered at a day-care facility, baby-parking, pre-school, first grade or a regular course of study on the total of the population 0-16? 85.47 Legend COSENZA