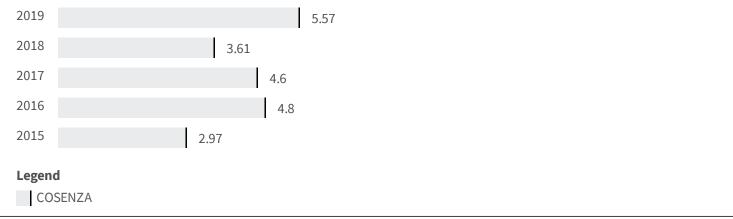

| Deaths for suicide and intentional self-harm (Number)                                                               | 2018 | 2019 |  |  |
|---------------------------------------------------------------------------------------------------------------------|------|------|--|--|
| What is the total number of deaths caused by suicide and intentional self-harm based on the territory of residence? |      |      |  |  |
| 2019 43                                                                                                             |      |      |  |  |
| 2018 38                                                                                                             |      |      |  |  |
| 2017 39                                                                                                             |      |      |  |  |
| 2016 55                                                                                                             |      |      |  |  |
| Legend<br>COSENZA                                                                                                   |      |      |  |  |
|                                                                                                                     |      |      |  |  |
|                                                                                                                     | 2018 | 2019 |  |  |
| Infant mortality rate (Number)                                                                                      |      |      |  |  |
| What is the total number of deaths of children under one year of age, expressed per 1000 live births?               |      |      |  |  |