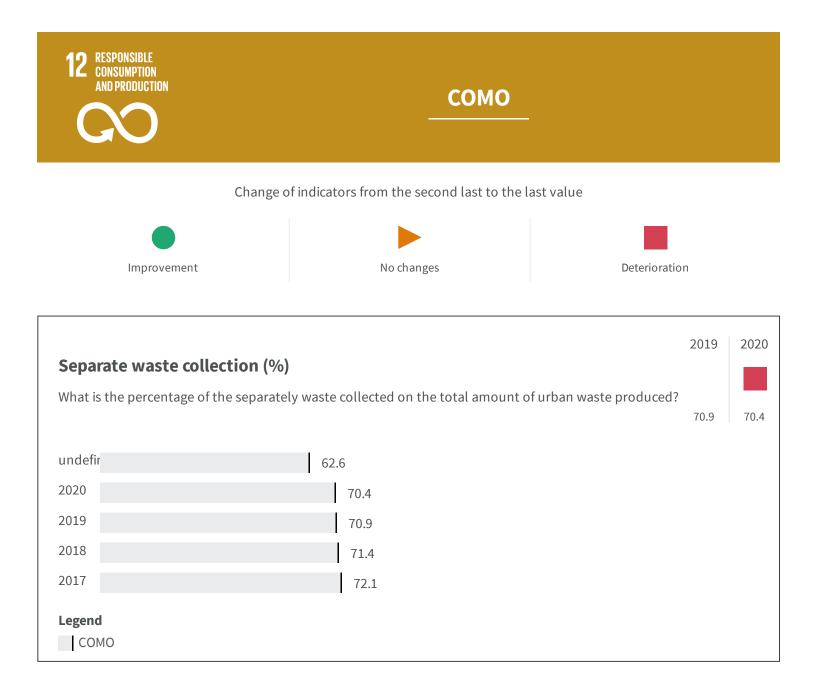

| Urban waste production (Kg)                                        |        | 2019   | 2020   |
|--------------------------------------------------------------------|--------|--------|--------|
| How many kg of urban waste are produced every year per inhabitant? |        |        |        |
|                                                                    |        | 489.20 | 438.28 |
| 2020                                                               | 438.28 |        |        |
| 2019                                                               | 489.20 |        |        |
| 2018                                                               | 473.37 |        |        |
| 2017                                                               | 462.08 |        |        |
| 2016