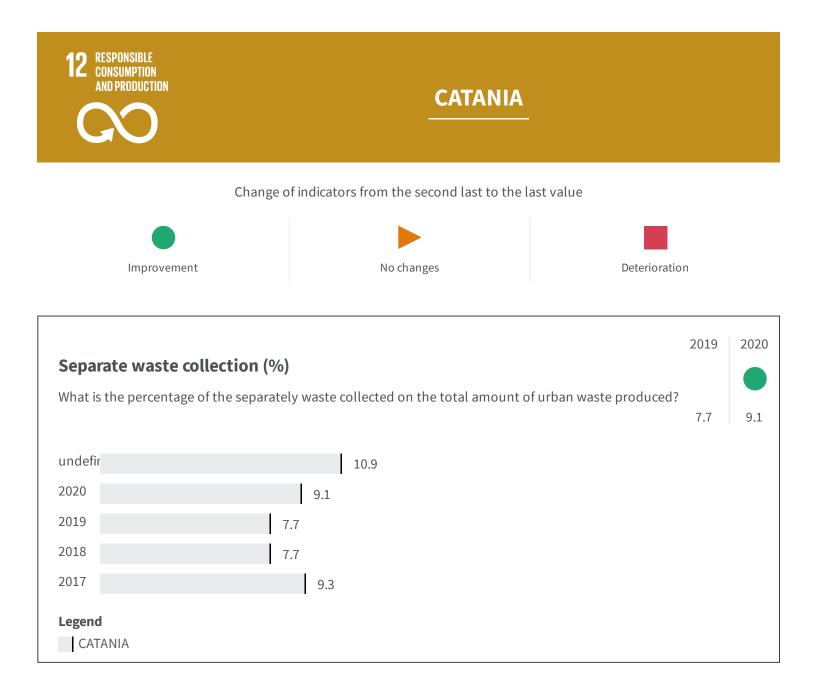

| Urban waste production (Kg)                                                                                         | 2019   | 2020   |
|---------------------------------------------------------------------------------------------------------------------|--------|--------|
| How many kg of urban waste are produced every year per inhabitant?                                                  | 760.04 | 682.52 |
| 2020 682.52   2019 760.04   2018 767.50   2017 745.87   2016 730.81                                                 |        |        |
|                                                                                                                     | 2018   |        |
| Residential waste collection (%)                                                                                    |        | 2019   |
| What is the percentage of the population served by the residential waste collection on the total of the population? | 16     | 16     |
| 2019 16                                                                                                             |        |        |
| 2018 16                                                                                                             |        |        |
| 2017 14                                                                                                             |        |        |
| Legend<br>CATANIA                                                                                                   |        |        |
| Ecological areas / Recycling points (m2)                                                                            |        | 2015   |