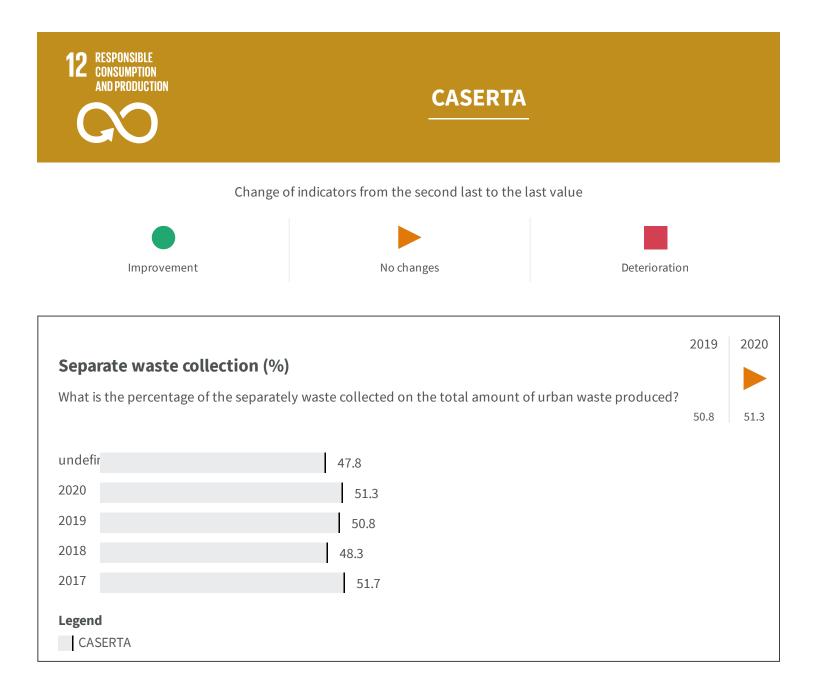

|                                     |                                                                                                         |                        | 2019   | 2020   |
|-------------------------------------|---------------------------------------------------------------------------------------------------------|------------------------|--------|--------|
|                                     | Urban waste production (Kg)                                                                             |                        |        |        |
|                                     | How many kg of urban waste are produced every                                                           | y year per inhabitant? |        |        |
|                                     |