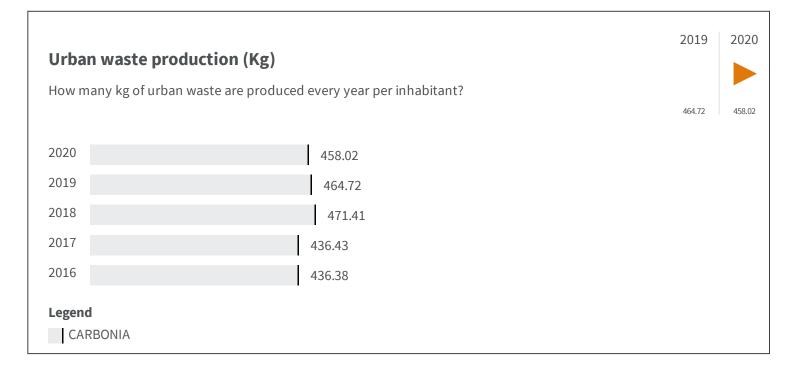

## **CARBONIA**

Change of indicators from the second last to the last value



Separate waste collection (%)

What is the percentage of the separately waste collected on the total amount of urban waste produced?

64.2

Legend

CARBONIA



## **Residential waste collection (%)**

What is the percentage of the population served by the residential waste collection on the total of the population?

There are no data available yet!

**Ecological areas / Recycling points (m2)** 

How many square meters per 100.000 inhabitants are designed for ecological islands?

289.69

2015

289.69

Legend

CARBONIA

## **ECOLABEL licences (%)**

What is the percentage of companies marked by an Ecolabel licence on the total of the companies?

There are no data available yet!

2015