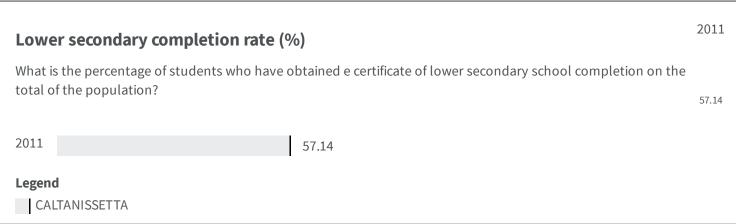

have obtained in literacy skills? 2014 2014 Legend CALTANISSETTA

| Numerical skill of students (Score)                                                                          | 2014   |
|--------------------------------------------------------------------------------------------------------------|--------|
| What is the score the students of the second grade upper secondary school have obtained in numerical skills? | 174.58 |
| 2014 174.58                                                                                                  |        |
| Legend  CALTANISSETTA                                                                                        |        |
|                                                                                                              |        |



## Early childhood educational facilities (%) What is the percentage of the population 0-16 who is registered at a day-care facility, baby-parking, pre-school, first grade or a regular course of study on the total of the population 0-16? 2011 85.06 Legend CALTANISSETTA