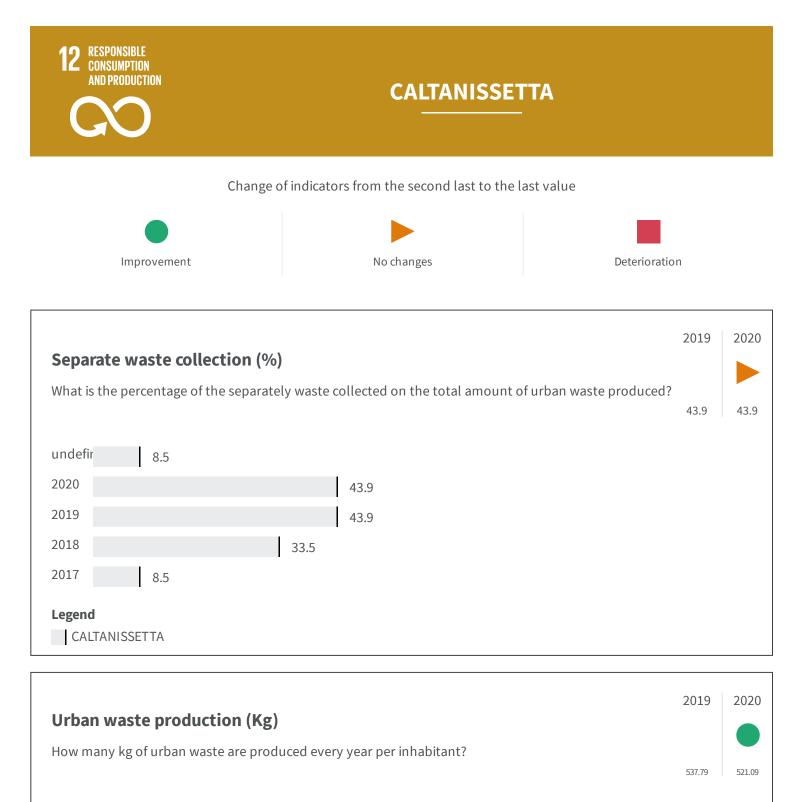

| 2020   | 521.09 |
|--------|--------|
| 2019   | 537.79 |
| 2018   | 512.20 |
| 2017   | 464.42 |
| Legend |        |