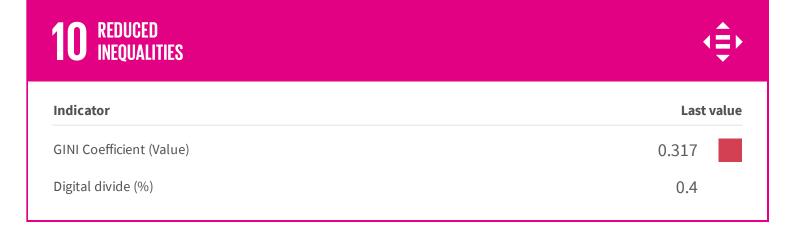

# 11 SUSTAINABLE CITIES AND COMMUNITIES

| Indicator                                        | Last valu |
|--------------------------------------------------|-----------|
| Cycle paths (m)                                  | 0.92      |
| PM2,5 levels (μg/m3)                             | -         |
| Housing quality (Number)                         | 79.8      |
| PM10 levels (μg/m3)                              | 27,5      |
| Noise pollution (Number)                         | 1.6       |
| Nitrogen dioxide (μg/m3)                         | 22,2      |
| Road surface for pedestrians (m2)                | 0.135     |
| Deaths and missings caused by disasters (Number) | 0.2       |
| Flood risk (%)                                   | 0.0       |