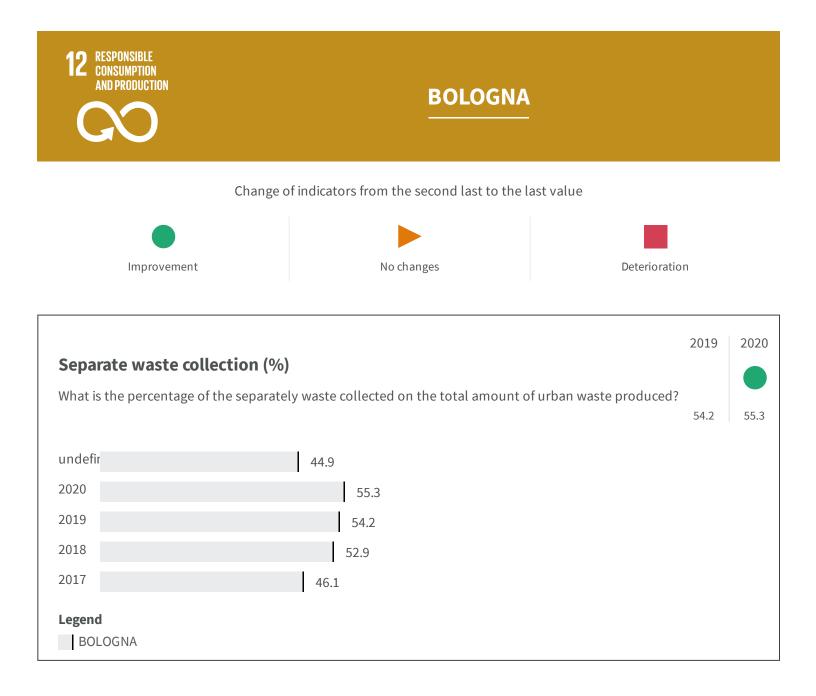

|                                                                                                                     |        | 2019   | 2020   |  |
|---------------------------------------------------------------------------------------------------------------------|--------|--------|--------|--|
| Urban waste production (Kg)                                                                                         |        |        |        |  |
| How many kg of urban waste are produced every year per inhabitant?                                                  |        | 573.38 | 531.04 |  |
|                                                                                                                     |        | 573.36 | 531.04 |  |
| 2020